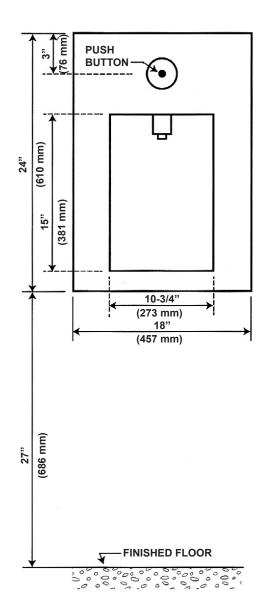

#### **ROUGH-IN DIMENSIONS**

These rough-in dimensions may vary 1/2" (13 mm) plus or minus

**P-7335-XX** 24"H x 18"W

MOUNTING PLATE ABOVE INCLUDED