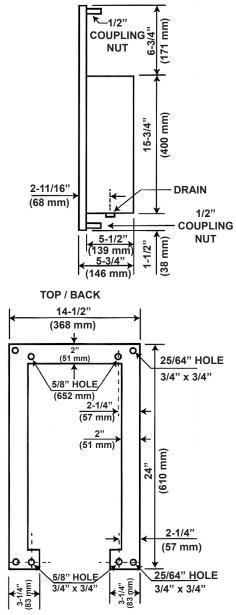

#### **ROUGH-IN DIMENSIONS**

These rough-in dimensions may vary 1/2" (13 mm) plus or minus

**P-7335-XX** 24"H x 18"W

MOUNTING PLATE ABOVE INCLUDED