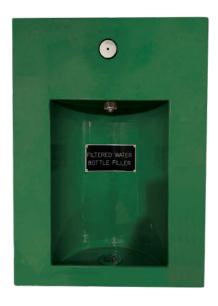

# P-7335 Wall Mounted Bottle Filler

#### P-7335-XX Recessed Wall Mounted Bottle Filler

Model P-7335 is designed to be a convenient station to refill reusable water bottles with filtered water. This bottle filler features a deep, rich Woodland Green color standard, scratch resistant finish making it an ideal option for fitness centers, healthcare facilities, schools or any environment where a water bottle filler is needed. This model is designed to defy the elements, resist vandals and stand up to hard everyday use. Heavy-duty design and construction are made to stand up to the toughest environments. All waterways are lead free that complies with NSF/ANSI/CAN 61: Q≤1 (AB100) standards.