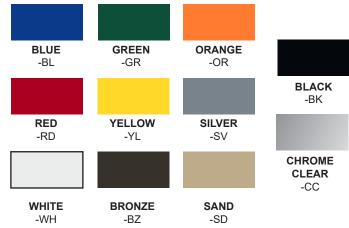

### **ORDERING**

P-7335-

Color **BK-** Black

**BL-** Blue

**BZ-** Bronze

CC- Chrome Clear

\*GR- Green

OR- Orange

RD- Red

SD- Sand

SV- Silver

WH- White

YL- Yellow

#### **POWDER COAT COLORS**