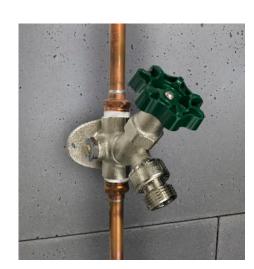

## EXPOSED

PIPE

SILLCOCK

Great for parking garages, warehouses, fire stations, airport hangers, metal buildings, garden centers, green houses, basements, boat docks or anywhere there's an exposed pipe.

- Integral stop allows valve to be shut off and services without turning off entire system
- Inlet option on top and bottom for flexibility during installation
- ASSE 1011 & 1052 options available
- Nickle plated brass for long-life durability
- Handle and loose key options available
- Includes brass plug for easy close-off and "drain down" for the system
- Allows inlet and outlet to tie multiple systems together
- Large flange for mounting directly to the structure or wall