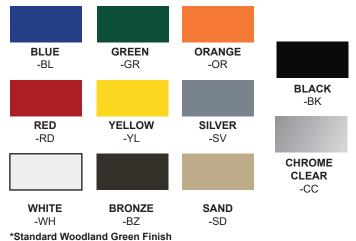

 Color BK- Black
BL- Blue
BZ- Bronze
CC- Chrome Clear
\*GR- Green
OR- Orange
RD- Red
SD- Sand
SV- Silver
WH- White
YL- Yellow

# **POWDER COAT COLORS**