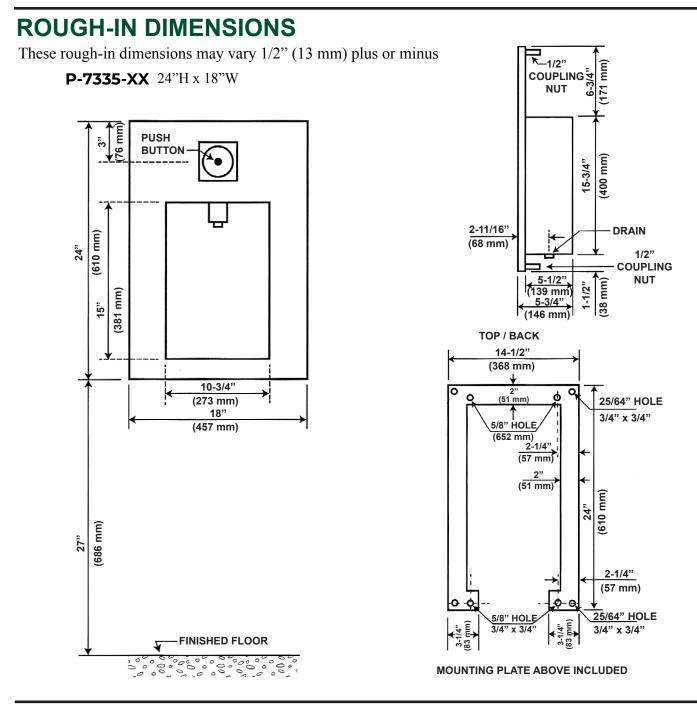

push button requires less than 5 lbs of force and is manufactured from chrome plated brass for reliability and long wear life
- Simple flow adjustment without dismantling of the fountain with a water flow of 0.5 GPM
- All flow paths are lead-free with reinforced stainlesssteel tubing that comply with NSF-61 standards.
- In-line mesh screen Y strainer
- Replaceable in-line water filter
- 1/2" Inlet stop valve for simple future maintenance.
- 1 <sup>1</sup>/<sub>4</sub>" IPS waste pipes included on each fountain.
- Standard Woodland Green finish with optional colors available
- Custom color orders are non-cancellable and nonreturnable



 Color BK- Black
BL- Blue
BZ- Bronze
CC- Chrome Clear
\*GR- Green
OR- Orange
RD- Red
SD- Sand
SV- Silver
WH- White
YL- Yellow

# **POWDER COAT COLORS**





## **REPLACEMENT PARTS/ KITS**

- P-231-0260 Chrome Plated Theft Proof Drain
- P-231-0262 Push Button Assembly
- **P-337-0053** 1-1/4" OD x 7/8" ID 1/8" TK Rubber Washer

#### SPECS

Furnish and install the PRIER Recessed Wall Mounted Bottle Filler (specify model color). Bottle filler shall be carbon steel and a powder coated finish. Shall have a water pressure range of 30-80 PSI. Bottle filler shall provide for simple flow adjustment without requiring dismantling of bottle filler with a water flow of 0.5 GPM. Push buttons shall require less than 5 lbs of force. Bottle filler shall be supplied with a mounting plate. Bottle filler shall be installed per manufacturers recommendations and instructions. Bottle filler flow paths are lead-free with reinforced stainless-steel tubing that comply