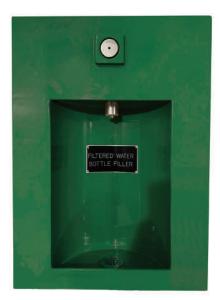

# **P-7335 Wall Mounted Bottle Filler**

#### P-7335-XX Recessed Wall Mounted Bottle Filler

Model P-7335 is designed to be a convenient station to refill reusable water bottles with filtered water. This bottle filler features a deep, rich Woodland Green color standard, scratch resistant finish making it an ideal option for fitness centers, healthcare facilities, schools or any environment where a water bottle filler is needed. This model is designed to defy the elements, resist vandals and stand up to hard everyday use. Heavy-duty design and construction are made to stand up to the toughest environments. All waterways are lead free.

### **FEATURES**

- All steel heavy-duty construction with welded and ground joints for a clean and tidy appearance
- Mounting plate included
- Recessed push button requires less than 5 lbs of force and is manufactured from chrome plated brass for reliability and long wear life
- Simple flow adjustment without dismantling of the fountain with a water flow of 0.5 GPM
- All flow paths are lead-free with reinforced stainlesssteel tubing that comply with NSF-61 standards.
- In-line mesh screen Y strainer
- Replaceable in-line water filter
- 1/2" Inlet stop valve for simple future maintenance.
- 1 <sup>1</sup>/<sub>4</sub>" IPS waste pipes included on each fountain.
- Standard Woodland Green finish with optional colors available
- Custom color orders are non-cancellable and nonreturnable