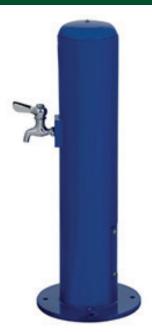

#### P-7000-31-XX Single Pedestal Jug Filler

Access water wherever you need it with this jug filler. The deep, rich Sky Blue standard color and scratch resistant finish make these showers an excellent choice for resorts, sports facilities, playgrounds and recreational areas. Jug fillers are designed to defy the elements, resist vandals and stand up to hard everyday use. All waterways are lead free.

### **FEATURES**

- All steel heavy-duty construction with welded and ground joints for a clean and tidy appearance
- Vandal resistant access plates for security and simple future maintenance
- Self closing, chrome plated lever handle with a flow rate of 3.0-3.5 GPM
- Anchor installed mounting plate comes standard, optional ground installed mounting plate (SMP-6) available as an option for installation assistance
- All flow paths are lead-free with reinforced stainlesssteel tubing that comply with NSF-61 standards.
- In-line mesh screen Y strainer
- 1/2" Inlet stop valve for simple future maintenance.
- 1¼" IPS waste pipes included on each shower tower.
- Standard Sky Blue finish with optional colors available
- Custom color orders are non-cancellable and non-returnable