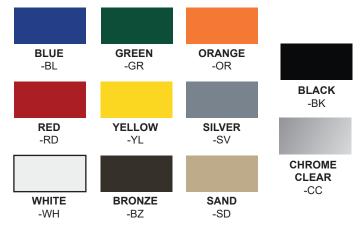

# ordering P-7000-31-<u>XX</u>

Color BK- Black \*BL- Blue BZ- Bronze CC- Chrome Clear GR- Green OR- Orange RD- Red SD- Sand SV- Silver WH- White YL- Yellow

### **POWDER COAT COLORS**

\*Standard Sky Blue Finish