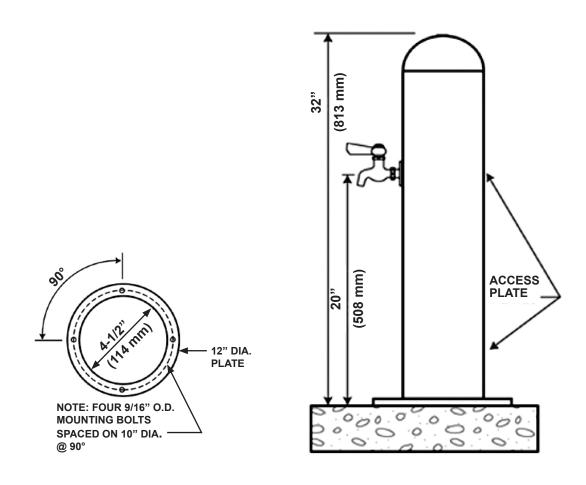

### **ROUGH-IN DIMENSIONS**

These rough-in dimensions may vary 1/2" (13 mm) plus or minus

**P-7000-31-XX** 32"H x 4-1/2"Dia