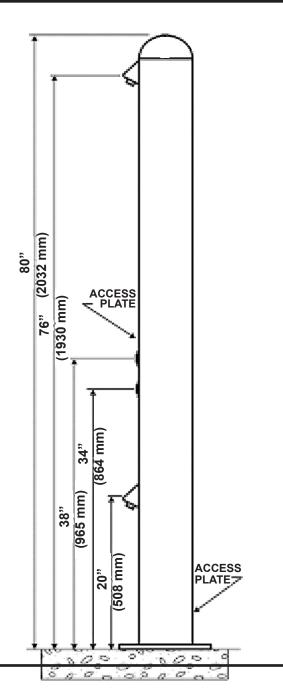

### **ROUGH-IN DIMENSIONS**

These rough-in dimensions may vary 1/2" (13 mm) plus or minus

**P-6200-XX** 80"H x 6-5/8"Dia.