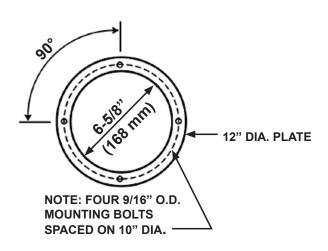

### **ROUGH-IN DIMENSIONS**

These rough-in dimensions may vary 1/2" (13 mm) plus or minus

**P-6200-XX** 80"H x 6-5/8"Dia.