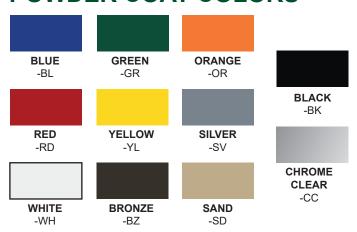

#### **ORDERING**

P-6200-

Color

**BK-** Black

\*BL- Blue

**BZ-** Bronze

**CC-** Chrome Clear

**GR-** Green

**OR-** Orange

RD- Red

SD. Sand SV- Silver

WH- White

YL- Yellow

# **POWDER COAT COLORS**

<sup>\*</sup>Standard Sky Blue Finish