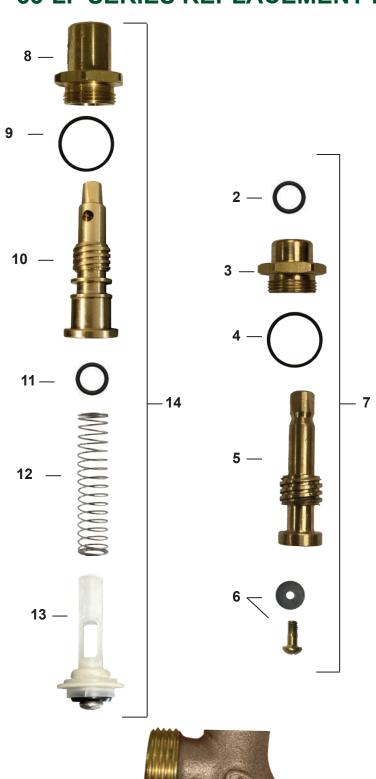

## **33-LF SERIES REPLACEMENT PARTS**

| ID | Part No. | Description                                                     |
|----|----------|-----------------------------------------------------------------|
| 1  | 630-0046 | T-Handle and Screw Kit                                          |
| 2  | 336-0036 | O-Ring                                                          |
| 3  | 310-3117 | Valve Stem Cap                                                  |
| 4  | 936-3003 | O-Ring                                                          |
| 5  | 310-3019 | Stem Body                                                       |
| 6  | 630-0049 | Bibb Washer and Screw Kit                                       |
| 7  | 231-3301 | Stem Assembly Complete                                          |
| 8  | 310-3118 | IVB Stem Cap                                                    |
| 9  | 936-3003 | O-Ring                                                          |
| 10 | 310-3120 | IVB Stem Body                                                   |
| 11 | 310-0037 | IVB Stem O-Ring                                                 |
| 12 | 324-3100 | IVB Spring                                                      |
| 13 | 232-0002 | Poppet Assembly                                                 |
| 14 | 231-3302 | IVB Stem Assemble Complete                                      |
|    | 630-0052 | Service Kit for Brass Sillcocks,<br>Contains: 1, 2, 4, 6        |
|    | 630-0053 | Service Kit for IVB Small Valves,<br>Contains: 1, 9, 11, 12, 13 |