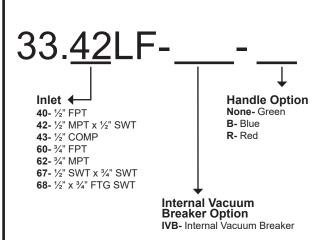

## 33-LF Series No-Kink Hose Bibbs



33 Series Lead Free No-Kink Hose Bibbs

## **FEATURES**

- Made from lead free brass and certified to NSF 372
- ASSE 1011 certified for no-kink hose bibbs with internal vacuum breaker only
- Solid brass operating stem
- Large unobstructed waterways for greater flow rates
- Cast metal handle assembly with brass mounting screw
- Green standard handle with red or blue options
- EPDM seals for longer wear life
- Available with added built-in protection from internal vacuum breaker and backflow preventer
- · FPT, MPT, and SWT inlet connections
- 3/4" garden hose connection outlet
- Solid brass fast-travel stem with ACME threads
- Each valve individually tested
- Angle of outlet prevents kinks in hose

## **ORDERING**





## **33-LF SERIES REPLACEMENT PARTS**





| ID | Part No. | Description                                                     |
|----|----------|-----------------------------------------------------------------|
| 1  | 630-0046 | T-Handle and Screw Kit                                          |
| 2  | 336-0036 | O-Ring                                                          |
| 3  | 310-3117 | Valve Stem Cap                                                  |
| 4  | 936-3003 | O-Ring                                                          |
| 5  | 310-3019 | Stem Body                                                       |
| 6  | 630-0049 | Bibb Washer and Screw Kit                                       |
| 7  | 231-3301 | Stem Assembly Complete