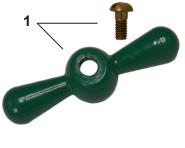

## **33-LF SERIES REPLACEMENT PARTS**

| ID | Part No. | Description                                                     |
|----|----------|-----------------------------------------------------------------|
| 1  | 630-0046 | T-Handle and Screw Kit                                          |
| 2  | 336-0036 | O-Ring                                                          |
| 3  | 310-3117 | Valve Stem Cap                                                  |
| 4  | 936-3003 | O-Ring                                                          |
| 5  | 310-3019 | Stem Body                                                       |
| 6  | 630-0049 | Bibb Washer and Screw Kit                                       |
| 7  | 231-3301 | Stem Assembly Complete                                          |
| 8  | 310-3118 | IVB Stem Cap                                                    |
| 9  | 936-3003 | O-Ring                                                          |
| 10 | 310-3120 | IVB Stem Body                                                   |
| 11 | 310-0037 | IVB Stem O-Ring                                                 |
| 12 | 324-3100 | IVB Spring                                                      |
| 13 | 232-0002 | Poppet Assembly                                                 |
| 14 | 231-3302 | IVB Stem Assemble Complete                                      |
|    | 630-0052 | Service Kit for Brass Sillcocks,<br>Contains: 1, 2, 4, 6        |
|    | 630-0053 | Service Kit for IVB Small Valves,<br>Contains: 1, 9, 11, 12, 13 |