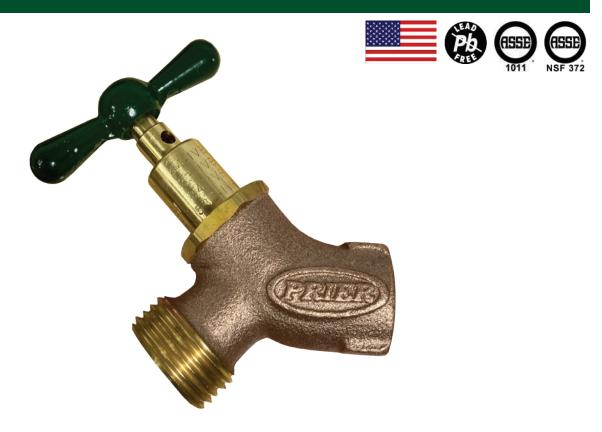

## 33-LF Series No-Kink Hose Bibbs

33 Series Lead Free No-Kink Hose Bibbs

## **FEATURES**

- Made from lead free brass and certified to NSF 372
- ASSE 1011 certified for no-kink hose bibbs with internal vacuum breaker only
- Solid brass operating stem
- Large unobstructed waterways for greater flow rates
- Cast metal handle assembly with brass mounting screw
- Green standard handle with red or blue options
- EPDM seals for longer wear life
- Available with added built-in protection from internal vacuum breaker and backflow preventer
- · FPT, MPT, and SWT inlet connections
- 3/4" garden hose connection outlet
- Solid brass fast-travel stem with ACME threads
- Each valve individually tested
- Angle of outlet prevents kinks in hose