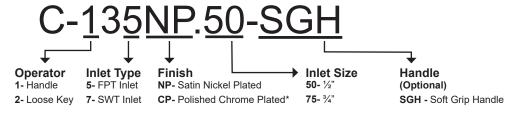

- Heavy Pattern
- Solid Cast Brass
- Handle or Loose Key Option
- Satin Nickel or Polished Chrome Plated

## **FEATURES**

- Heavy pattern cast brass construction available in 1/2" or 3/4" inlets
- Solid cast brass mounting flange with enclosed screw holes
- Solid brass operating stem
- Powder coated cast aluminum handle assembly with stainless steel mounting screw
- AFG teflon with graphite packing
- Elongated packing nut for C-235 and C-237 for vandal proof operation
- 3/4" garden hose connection outlet
- ACME threads and 1/4" L bibb washer
- 5 full hose threads