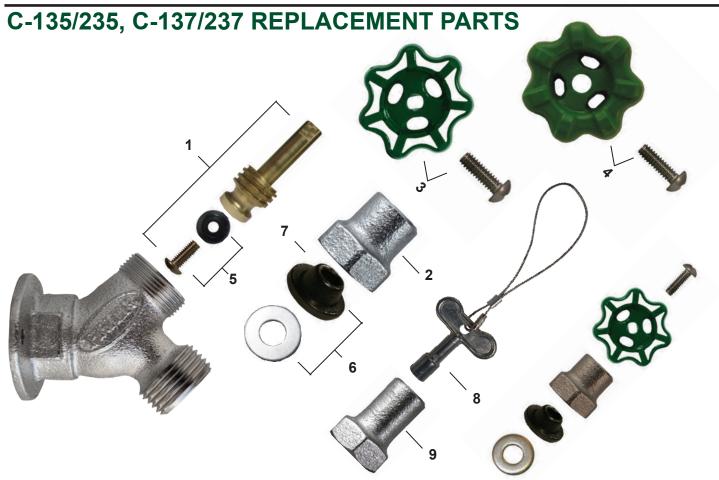

## **ORDERING**

\*C-137 not available in polished chrome finish

| ID | Part No.    | Description                                 |
|----|-------------|---------------------------------------------|
| 1  | 231-0001    | Stem Assembly, Rod (Brass)                  |
| 2  | 300-1008    | Valve Stem Cap (Nickel Plated)              |
| 2  | 300-1013    | Valve Stem Cap (Polished Chrome)            |
| 3  | C-134KT-805 | Oval Handle and Screw Kit (Aluminum)        |
| 3  | C-135KT-805 | Oval Handle and Screw Kit (Polished Chrome) |
| 4  | P-164KT-805 | Soft Grip Handle and Screw Kit              |
| 5  | C-135KT-802 | Seat Washer Kit, 1/4" Beveled               |
| 6  | C-134KT-803 | Stem Packing Kit                            |
| 7  | 390-1001    | Packing Only                                |
| 8  | C-108KT-808 | Loose Key on Lanyard                        |
| 9  | 310-1015    | Extended Valve Stem Cap (Nickel Plated)     |
| 9  | 310-1019    | Extended Valve Stem Cap (Polished Chrome)   |
|    | C-134KT-804 | Loose Key Conversion Kit, Contains: 6, 8, 9 |
|    | C-234KT-804 | Loose Key to Handle Kit, Contains: 2, 3, 6  |