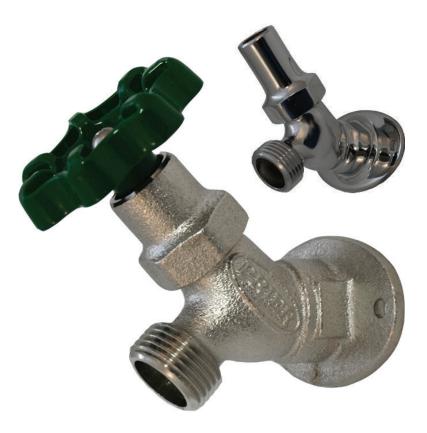

## C-135/235 Heavy Pattern Angle Sill Faucets

## C-135/C-235, C-137/C-237 Styles

PRIER Heavy Pattern Angle Sill Faucets are designed for areas that require water service, but are not subject to freezing temperatures. Typical installations include basements, garages and outdoor installations in mild climates. The heavy pattern design with solid brass stem assures years of reliable service with minimal maintenance.

- Heavy Pattern
- Solid Cast Brass
- Handle or Loose Key Option
- Satin Nickel or Polished Chrome Plated

## **FEATURES**

- Heavy pattern cast brass construction available in 1/2" or 3/4" inlets
- Solid cast brass mounting flange with enclosed screw holes
- Solid brass operating stem
- Powder coated cast aluminum handle assembly with stainless steel mounting screw
- AFG teflon with graphite packing
- Elongated packing nut for C-235 and C-237 for vandal proof operation
- 3/4" garden hose connection outlet
- ACME threads and 1/4" L bibb washer
- 5 full hose threads