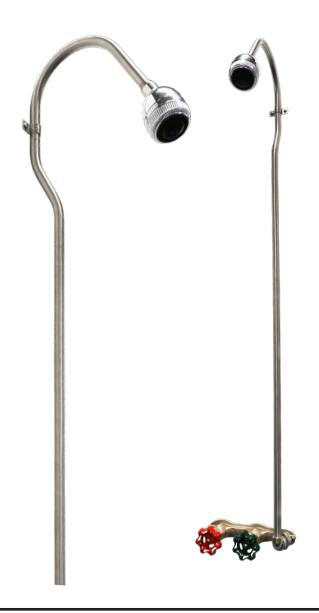

# C-108SH1 Freezeproof Shower

#### Freezeproof Outdoor Shower

Great for the lake, beach, pool, campgrounds, farms, athletic facilities and anywhere you want to shower outside.

The C-108SH1 is fully compatible with the C-108 hot and cold freezeless hydrant (sold separately). The self-draining C-108SH1 comes with everything you need to install, including a standard MPT shower head and mounting hardware. And, with a stainless steel riser, it will maintain its attractive finish.

### **FEATURES**

- · First and only freezeproof, outdoor shower
- Self-draining upon shutoff
- Fully compatible with C-108 hot and cold freezeproof hydrant
- · Shower head and mounting hardware included
- Standard MPT connection for shower head customization
- · Stainless steel riser rod maintains finish
- Interchangeable spout for hose thread use
- Convert your outdoor hot and cold faucet to a shower in minutes
- Riser is 38 inches between connection and bottom of shower head