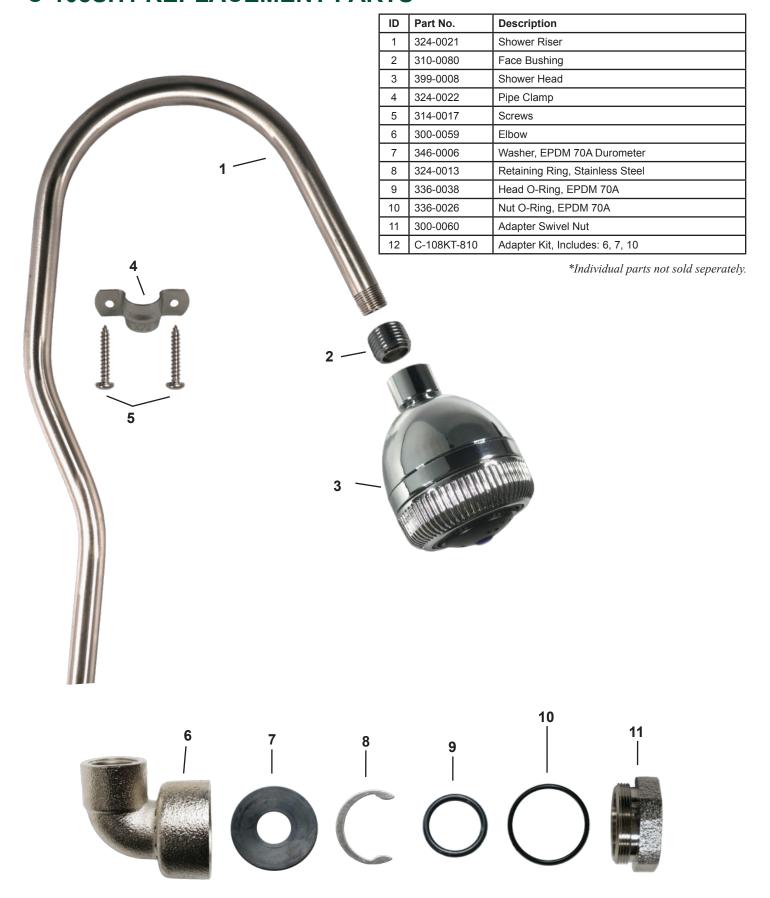

ncluding a standard MPT shower head and mounting hardware. And, with a stainless steel riser, it will maintain its attractive finish.

- Compatible w/ C-108
- Freezeless
- Self-Draining
- Easy To Install

### **FEATURES**

- · First and only freezeproof, outdoor shower
- Self-draining upon shutoff
- Fully compatible with C-108 hot and cold freezeproof hydrant
- · Shower head and mounting hardware included
- Standard MPT connection for shower head customization
- · Stainless steel riser rod maintains finish
- Interchangeable spout for hose thread use
- Convert your outdoor hot and cold faucet to a shower in minutes
- Riser is 38 inches between connection and bottom of shower head

#### **ORDERING**

C-108SH1

\*PLEASE NOTE: C-108 Hydrant sold separately.

## **C-108SH1 REPLACEMENT PARTS**