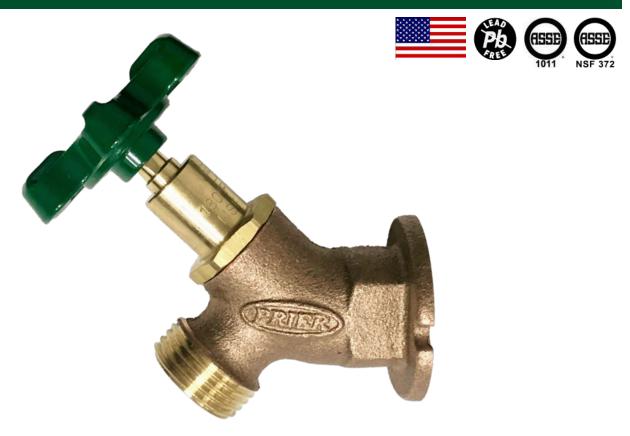

## 34-LF Series Heavy Pattern Brass Sillcocks

Lead Free 34 Series

## **FEATURES**

- Made from lead free brass and certified to NSF 372
- ASSE 1011 certified for sillcocks with internal vacuum breaker only
- Solid brass operating stem
- Large unobstructed waterways for greater flow rates
- Cast metal handle assembly with brass mounting screw
- Green standard handle with red or blue options
- EPDM seals for longer wear life
- Available with added built-in protection from internal vacuum breaker and backflow preventer
- FPT, MPT, and SWT inlet connections
- 3/4" garden hose connection outlet
- Solid brass fast-travel stem with ACME threads
- Each valve individually tested
- Angle of outlet prevents kinks in hose