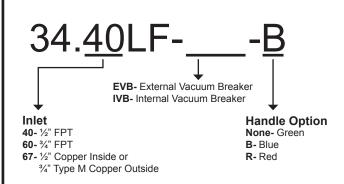

## 34-LF Series Heavy Pattern Brass Sillcocks



Lead Free 34 Series

## **FEATURES**

- Made from lead free brass and certified to NSF 372
- ASSE 1011 certified for sillcocks with internal vacuum breaker only
- Solid brass operating stem
- Large unobstructed waterways for greater flow rates
- Cast metal handle assembly with brass mounting screw
- Green standard handle with red or blue options
- EPDM seals for longer wear life
- Available with added built-in protection from internal vacuum breaker and backflow preventer
- FPT, MPT, and SWT inlet connections
- 3/4" garden hose connection outlet
- Solid brass fast-travel stem with ACME threads
- Each valve individually tested
- Angle of outlet prevents kinks in hose

## **ORDERING**





## **34-LF SERIES REPLACEMENT PARTS**