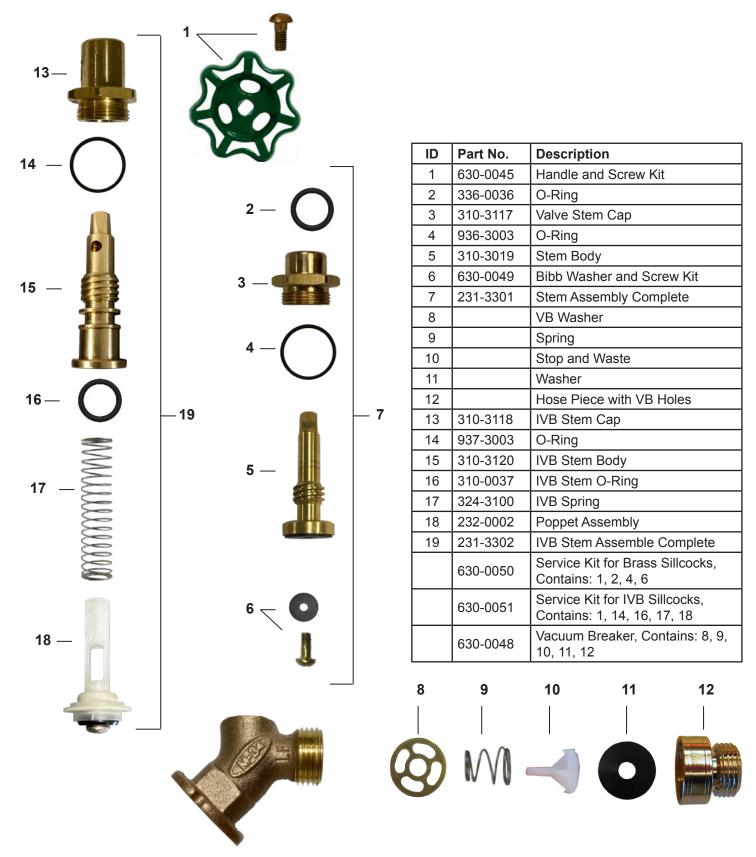

## 34-LF Series Heavy Pattern Brass Sillcocks



Lead Free 34 Series

## **FEATURES**

- Made from lead free brass and certified to NSF 372
- ASSE 1011 certified for sillcocks with internal vacuum breaker only
- Solid brass operating stem
- Large unobstructed waterways for greater flow rates
- Cast metal handle assembly with brass mounting screw
- Green standard handle with red or blue options
- EPDM seals for longer wear life
- Available with added built-in protection from internal vacuum breaker and backflow preventer
- FPT, MPT, and SWT inlet connections
- 3/4" garden hose connection outlet
- Solid brass fast-travel stem with ACME threads
- Each valve individually tested
- Angle of outlet prevents kinks in hose

## **ORDERING**





## **34-LF SERIES REPLACEMENT PARTS**