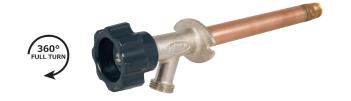

## 300 Series Freezeless Wall Hydrant

- Residential
- Freezeless
- Solid Brass Body

| ID | Part No.    | Description                                                       |
|----|-------------|-------------------------------------------------------------------|
| 1  | See Below   | Stem Assembly, Contains: 1, 2, 3, 4                               |
| 2  | C-134KT-802 | Seat Washer Replacement Kit (00 Beveled)                          |
| 3  | 324-1006    | Washer (Stainless Steel)                                          |
| 4  | 339-3002    | Packing for Left Hand Packing Nut (Graphite)                      |
| 5  | 337-3001    | Left Hand Thread Packing Nut (Plastic)                            |
| 6  | 630-7965    | Handle & Screw Kit (Grey Plastic Handle & Stainless Steel Screw)  |
|    | 630-7975    | Handle & Screw Kit (Beige Plastic Handle & Stainless Steel Screw) |
| 7  | 337-3012    | Space Wedge (Grey, Plastic)                                       |
|    | 337-3013    | Space Wedge (Beige, Plastic)                                      |
|    | 630-7755    | Service Kit for 300/400/500 Series<br>Contains: 2, 3, 4, 5        |