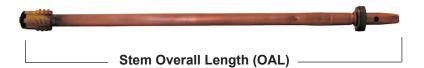

## Old Style Style Manufactured approx. 1960's - April 2013

| Part No.   | Stem Length                          | Description                 |
|------------|--------------------------------------|-----------------------------|
| M-123-5031 | 7 <sup>5</sup> / <sub>8</sub> " OAL  | Stem for 300 Series Hydrant |
| M-123-5032 | 9 <sup>5</sup> / <sub>8</sub> " OAL  | Stem for 300 Series Hydrant |
| M-123-5033 | 11 <sup>5</sup> / <sub>8</sub> " OAL | Stem for 300 Series Hydrant |
| M-123-5034 | 13 <sup>5</sup> / <sub>8</sub> " OAL | Stem for 300 Series Hydrant |
| M-123-5035 | 15 <sup>5</sup> / <sub>8</sub> " OAL | Stem for 300 Series Hydrant |
| M-123-5036 | 17 <sup>5</sup> / <sub>8</sub> " OAL | Stem for 300 Series Hydrant |

300 Series stems are made to fit the 300 Series Residential Wall Hydrants only. They are not interchangeable with an other models.