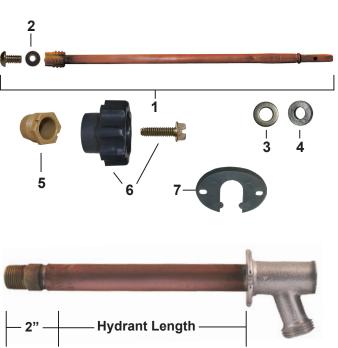

## 300 Series Freezeless Wall Hydrant

- Residential
- Freezeless
- Solid Brass Body

| ID | Part No.    | Description                                                       |
|----|-------------|-------------------------------------------------------------------|
| 1  | See Below   | Stem Assembly, Contains: 1, 2, 3, 4                               |
| 2  | C-134KT-802 | Seat Washer Replacement Kit (00 Beveled)                          |
| 3  | 324-1006    | Washer (Stainless Steel)                                          |
| 4  | 339-3002    | Packing for Left Hand Packing Nut (Graphite)                      |
| 5  | 337-3001    | Left Hand Thread Packing Nut (Plastic)                            |
| 6  | 630-7965    | Handle & Screw Kit (Grey Plastic Handle & Stainless Steel Screw)  |
|    | 630-7975    | Handle & Screw Kit (Beige Plastic Handle & Stainless Steel Screw) |
| 7  | 337-3012    | Space Wedge (Grey, Plastic)                                       |
|    | 337-3013    | Space Wedge (Beige, Plastic)                                      |
|    | 630-7755    | Service Kit for 300/400/500 Series<br>Contains: 2, 3, 4, 5        |

\*The 630-7755 Wall Hydrant Repair Kit includes parts for the 300, 400 and 500 Series hydrants, some of which are not pictured here. When repairing a hydrant you will have parts left over.