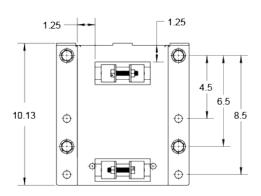

#### DIMENSIONS

#### **■ FEATURES**

CONTRACTOR

- Attaches to structure beneath roof surface for more secure installation
- Compatible with PRIER's P-RH1, P-RH2, P-RH3 and P-RH4 roof hydrants
- Works with any 1" or 2 ½" pipe
- Single hole penetration of 1 ¾" (P-RH1, P-RH2, P-RH3) or 3 %" (P-RH4)
- Bracket struts are adjustable to accommodate roof angles up to 2/12 pitch or 9°

#### **■ SPECIFICATIONS**

Furnish and install Model P-RMB Universal Roof Hydrant Mounting Bracket manufactured by PRIER Products. Bracket must be manufactured of heavy gauge powder coated steel. This bracket is to be installed inside the structure and must have a single penetration through the roof. This bracket must allow for adjustment to meet roof angles up to 2/12 pitch and secure pipes either 1" or 21/2". It also must connect to I-beams, steel, truss, wood or concrete with standard construction materials. The roof penetration is to be sealed by the roofing contractor in accordance with roofing codes and conditions in their municipality.