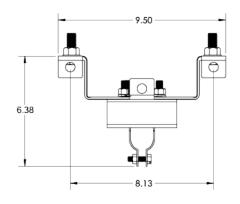

#### DIMENSIONS

#### **■ FEATURES**

CONTRACTOR

- Attaches to structure beneath roof surface for more secure installation
- Compatible with PRIER's P-RH1, P-RH2, P-RH3 and P-RH4 roof hydrants
- Works with any 1" or 2 ½" pipe
- Single hole penetration of 1 ¾" (P-RH1, P-RH2, P-RH3) or 3 %" (P-RH4)
- Bracket struts are adjustable to accommodate roof angles up to 2/12 pitch or 9°

#### **■ SPECIFICATIONS**

Furnish and install Model P-RMB Universal Roof Hydrant Mounting Bracket manufactured by PRIER Products. Bracket must be manufactured of heavy gauge powder coated steel. This bracket is to be installed inside the structure and must have a single penetration through the roof. This bracket must allow for adjustment to meet roof angles up to 2/12 pitch and secure pipes either 1" or 21/2". It also must connect to I-beams, steel, truss, wood or concrete with standard construction materials. The roof penetration is to be sealed by the roofing contractor in accordance with roofing codes and conditions in their municipality.