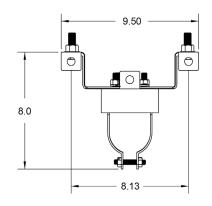

#### DIMENSIONS

#### **■ FEATURES**

CONTRACTOR

- Attaches to structure beneath roof surface for more secure installation
- Compatible with PRIER's P-RH1, P-RH2, P-RH3 and P-RH4 roof hydrants
- Works with any 1" or 2 ½" pipe
- Single hole penetration of 1 ¾" (P-RH1, P-RH2, P-RH3) or 3 %" (P-RH4)
- Bracket struts are adjustable to accommodate roof angles up to 2/12 pitch or 9°

#### **■ SPECIFICATIONS**

Furnish and install Model P-RMB Universal Roof Hydrant Mounting Bracket manufactured by PRIER Products. Bracket must be manufactured of heavy gauge powder coated steel. This bracket is to be installed inside the structure and must have a single penetration through the roof. This bracket must allow for adjustment to meet roof angles up to 2/12 pitch and secure pipes either 1" or 21/2". It also must connect to I-beams, steel, truss, wood or concrete with standard construction materials. The roof penetration is to be sealed by the roofing contractor in accordance with roofing codes and conditions in their municipality.