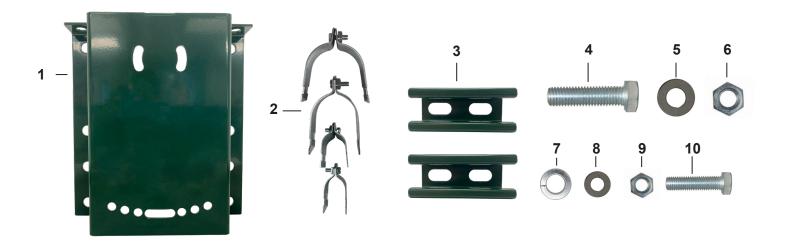

#### **■ MATERIALS**

| ID | Description                                    | Material            |
|----|------------------------------------------------|---------------------|
| 1  | Mounting Bracket                               | Powder Coated Steel |
| 2  | 1" Pipe Clamp Assembly for P-RH1, P-RH2, P-RH3 | Zinc Plated Steel   |
|    | 2 ½" Pipe Clamp Assembly for P-RH4             | Zinc Plated Steel   |
| 3  | Unistrut Steel Struts                          | Powder Coated Steel |
| 4  | ½" Mounting Bolt                               | Zinc Plated Steel   |
| 5  | ½" Flat Washer                                 | Zinc Plated Steel   |
| 6  | ½" Mounting Nut                                | Zinc Plated Steel   |
| 7  | 3/8" Lock Washer                               | Zinc Plated Steel   |
| 8  | %" Flat Washer                                 | Zinc Plated Steel   |
| 9  | 3/8" Hex Nut                                   | Zinc Plated Steel   |
| 10 | ¾" Bolt                                        | Zinc Plated Steel   |