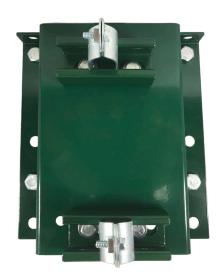

#### **■ FEATURES**

CONTRACTOR

- Attaches to structure beneath roof surface for more secure installation
- Compatible with PRIER's P-RH1, P-RH2, P-RH3 and P-RH4 roof hydrants
- Works with any 1" or 2 ½" pipe
- Single hole penetration of 1 ¾" (P-RH1, P-RH2, P-RH3) or 3 %" (P-RH4)
- Bracket struts are adjustable to accommodate roof angles up to 2/12 pitch or 9°

#### **■ MATERIALS**

| ID | Description                                    | Material            |
|----|------------------------------------------------|---------------------|
| 1  | Mounting Bracket                               | Powder Coated Steel |
| 2  | 1" Pipe Clamp Assembly for P-RH1, P-RH2, P-RH3 | Zinc Plated Steel   |
|    | 2 ½" Pipe Clamp Assembly for P-RH4             | Zinc Plated Steel   |
| 3  | Unistrut Steel Struts                          | Powder Coated Steel |
| 4  | ½" Mounting Bolt                               | Zinc Plated Steel   |
| 5  | ½" Flat Washer                                 | Zinc Plated Steel   |
| 6  | ½" Mounting Nut                                | Zinc Plated Steel   |
| 7  | 3/8" Lock Washer                               | Zinc Plated Steel   |
| 8  | %" Flat Washer                                 | Zinc Plated Steel   |
| 9  | 3/8" Hex Nut                                   | Zinc Plated Steel   |
| 10 | ¾" Bolt                                        | Zinc Plated Steel   |