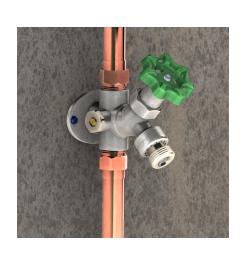

### **■ SPECIFICATIONS**

Furnish and install Model P-156 / 256 / 356 / 166 / 266 / 366 (choose one) Exposed Piping Angle Sill Faucet as manufactured by PRIER Products Inc. Angle Sill Faucet shall be surface mounted and installed using female pipe thread inlet connections.

Angle Sill Faucet should be designed for direct surface mounted of exposed piping. It should contain an integral shut off to service valve without shutting off system water and have a through valve connection for installation in series. Flow rate shall be a minimum of 7 gallons per minute at 25 psi differential pressure and be at full flow in a single handle rotation. Angle Sill Faucet shall have ¾" garden hose outlet connection with dual ¾" FPT inlet connections. A plug shall be provided with each valve for endpoint connections. Angle Sill Faucet should feature solid brass body, non-ferrous materials and satin nickel plating.