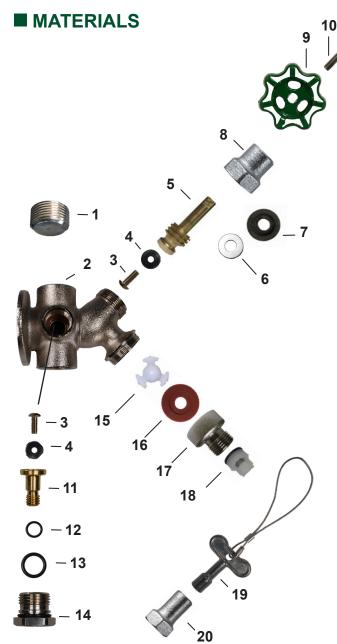

# SUBMITTAL FORM P-156 Exposed Pipe Angle Sill Faucet

| IDPARTMATERIAL1PlugSatin Nickel Plated Brass2BodySatin Nickel Plated Brass3ScrewStainless Steel4Seat WasherEPDM5Stem BodyBrass6WasherStainless Steel7PackingGraphite8Valve Stem CapBrass9HandlePowder Coated Aluminum10ScrewStainless Steel11Integral Stop StemBrass12O-RingEPDM13O-RingEPDM14Integral Stop NutSatin Nickel Plated Brass15Check SpiderAcetal16Stepped WasherSilicone17Hose PieceSatin Nickel Plated Brass18Check ValveComposite19Loose KeyAluminum20Extended Valve Stem CapBrass                                                                                                                                                                                                                                                                                                                                                                                                                                                                                                                                                                                                                                                                                                                                                                                                                                                                                                                                                                                                                                                                                                                                                                                                                                                                                                                                                                                                                                                                                                                                                                                                                               |    |                         |                           |
|--------------------------------------------------------------------------------------------------------------------------------------------------------------------------------------------------------------------------------------------------------------------------------------------------------------------------------------------------------------------------------------------------------------------------------------------------------------------------------------------------------------------------------------------------------------------------------------------------------------------------------------------------------------------------------------------------------------------------------------------------------------------------------------------------------------------------------------------------------------------------------------------------------------------------------------------------------------------------------------------------------------------------------------------------------------------------------------------------------------------------------------------------------------------------------------------------------------------------------------------------------------------------------------------------------------------------------------------------------------------------------------------------------------------------------------------------------------------------------------------------------------------------------------------------------------------------------------------------------------------------------------------------------------------------------------------------------------------------------------------------------------------------------------------------------------------------------------------------------------------------------------------------------------------------------------------------------------------------------------------------------------------------------------------------------------------------------------------------------------------------------|----|-------------------------|---------------------------|
| 2 Body Satin Nickel Plated Brass 3 Screw Stainless Steel 4 Seat Washer EPDM 5 Stem Body Brass 6 Washer Stainless Steel 7 Packing Graphite 8 Valve Stem Cap Brass 9 Handle Powder Coated Aluminum 10 Screw Stainless Steel 11 Integral Stop Stem Brass 12 O-Ring EPDM 13 O-Ring EPDM 14 Integral Stop Nut Satin Nickel Plated Brass 15 Check Spider Acetal 16 Stepped Washer Silicone 17 Hose Piece Satin Nickel Plated Brass 18 Check Valve Composite 19 Loose Key Aluminum                                                                                                                                                                                                                                                                                                                                                                                                                                                                                                                                                                                                                                                                                                                                                                                                                                                                                                                                                                                                                                                                                                                                                                                                                                                                                                                                                                                                                                                                                                                                                                                                                                                    | ID | PART                    | MATERIAL                  |
| 3 Screw 4 Seat Washer EPDM 5 Stem Body Brass 6 Washer 7 Packing 8 Valve Stem Cap 9 Handle 10 Screw 11 Integral Stop Stem 12 O-Ring 13 O-Ring 14 Integral Stop Nut 15 Check Spider 16 Stepped Washer 17 Hose Piece 18 Stainless Steel 19 Loose Key Stainless Steel Stainless Steel Stainless Steel Brass EPDM Satin Nickel Plated Brass Silicone Satin Nickel Plated Brass                                                                                                                                                                                                                                                                                                                                                                                                                                                                                                                                                                                                                                                                                                                                                                                                                                                                                                                                                                                                                                                                                                                                                                                                                                                                                                                                                                                                                                                                                                                                                                                                                                                                                                                                                      | 1  | Plug                    | Satin Nickel Plated Brass |
| 4 Seat Washer EPDM 5 Stem Body Brass 6 Washer Stainless Steel 7 Packing Graphite 8 Valve Stem Cap Brass 9 Handle Powder Coated Aluminum 10 Screw Stainless Steel 11 Integral Stop Stem Brass 12 O-Ring EPDM 13 O-Ring EPDM 14 Integral Stop Nut Satin Nickel Plated Brass 15 Check Spider Acetal 16 Stepped Washer Silicone 17 Hose Piece Satin Nickel Plated Brass 18 Check Valve Composite 19 Loose Key Aluminum                                                                                                                                                                                                                                                                                                                                                                                                                                                                                                                                                                                                                                                                                                                                                                                                                                                                                                                                                                                                                                                                                                                                                                                                                                                                                                                                                                                                                                                                                                                                                                                                                                                                                                             | 2  | Body                    | Satin Nickel Plated Brass |
| 5 Stem Body 6 Washer 7 Packing 8 Valve Stem Cap 9 Handle 10 Screw 11 Integral Stop Stem 12 O-Ring 13 O-Ring 14 Integral Stop Nut 15 Check Spider 16 Stepped Washer 17 Hose Piece 18 Stainless Steel 19 Loose Key 19 Brass 19 Powder Coated Aluminum 10 Screw 11 Stainless Steel 11 Integral Stop Stem 12 Brass 13 Check Spider 14 Integral Stop Nut 15 Check Spider 16 Stepped Washer 17 Hose Piece 18 Check Valve 19 Loose Key Stainless Steel 19 Loose Key  Brass 18 Stainless Steel 19 Stainless Steel 10 Stainless Steel 10 Stainless Steel 10 Stainless Stee | 3  | Screw                   | Stainless Steel           |
| 6 Washer Stainless Steel 7 Packing Graphite 8 Valve Stem Cap Brass 9 Handle Powder Coated Aluminum 10 Screw Stainless Steel 11 Integral Stop Stem Brass 12 O-Ring EPDM 13 O-Ring EPDM 14 Integral Stop Nut Satin Nickel Plated Brass 15 Check Spider Acetal 16 Stepped Washer Silicone 17 Hose Piece Satin Nickel Plated Brass 18 Check Valve Composite 19 Loose Key Aluminum                                                                                                                                                                                                                                                                                                                                                                                                                                                                                                                                                                                                                                                                                                                                                                                                                                                                                                                                                                                                                                                                                                                                                                                                                                                                                                                                                                                                                                                                                                                                                                                                                                                                                                                                                  | 4  | Seat Washer             | EPDM                      |
| 7 Packing Graphite  8 Valve Stem Cap Brass  9 Handle Powder Coated Aluminum  10 Screw Stainless Steel  11 Integral Stop Stem Brass  12 O-Ring EPDM  13 O-Ring EPDM  14 Integral Stop Nut Satin Nickel Plated Brass  15 Check Spider Acetal  16 Stepped Washer Silicone  17 Hose Piece Satin Nickel Plated Brass  18 Check Valve Composite  19 Loose Key Aluminum                                                                                                                                                                                                                                                                                                                                                                                                                                                                                                                                                                                                                                                                                                                                                                                                                                                                                                                                                                                                                                                                                                                                                                                                                                                                                                                                                                                                                                                                                                                                                                                                                                                                                                                                                               | 5  | Stem Body               | Brass                     |
| 8 Valve Stem Cap  9 Handle Powder Coated Aluminum  10 Screw Stainless Steel  11 Integral Stop Stem Brass  12 O-Ring EPDM  13 O-Ring EPDM  14 Integral Stop Nut Satin Nickel Plated Brass  15 Check Spider Acetal  16 Stepped Washer Silicone  17 Hose Piece Satin Nickel Plated Brass  18 Check Valve Composite  19 Loose Key Aluminum                                                                                                                                                                                                                                                                                                                                                                                                                                                                                                                                                                                                                                                                                                                                                                                                                                                                                                                                                                                                                                                                                                                                                                                                                                                                                                                                                                                                                                                                                                                                                                                                                                                                                                                                                                                         | 6  | Washer                  | Stainless Steel           |
| 9 Handle Powder Coated Aluminum  10 Screw Stainless Steel  11 Integral Stop Stem Brass  12 O-Ring EPDM  13 O-Ring EPDM  14 Integral Stop Nut Satin Nickel Plated Brass  15 Check Spider Acetal  16 Stepped Washer Silicone  17 Hose Piece Satin Nickel Plated Brass  18 Check Valve Composite  19 Loose Key Aluminum                                                                                                                                                                                                                                                                                                                                                                                                                                                                                                                                                                                                                                                                                                                                                                                                                                                                                                                                                                                                                                                                                                                                                                                                                                                                                                                                                                                                                                                                                                                                                                                                                                                                                                                                                                                                           | 7  | Packing                 | Graphite                  |
| 10 Screw Stainless Steel  11 Integral Stop Stem Brass  12 O-Ring EPDM  13 O-Ring EPDM  14 Integral Stop Nut Satin Nickel Plated Brass  15 Check Spider Acetal  16 Stepped Washer Silicone  17 Hose Piece Satin Nickel Plated Brass  18 Check Valve Composite  19 Loose Key Aluminum                                                                                                                                                                                                                                                                                                                                                                                                                                                                                                                                                                                                                                                                                                                                                                                                                                                                                                                                                                                                                                                                                                                                                                                                                                                                                                                                                                                                                                                                                                                                                                                                                                                                                                                                                                                                                                            | 8  | Valve Stem Cap          | Brass                     |
| 11 Integral Stop Stem Brass 12 O-Ring EPDM 13 O-Ring EPDM 14 Integral Stop Nut Satin Nickel Plated Brass 15 Check Spider Acetal 16 Stepped Washer Silicone 17 Hose Piece Satin Nickel Plated Brass 18 Check Valve Composite 19 Loose Key Aluminum                                                                                                                                                                                                                                                                                                                                                                                                                                                                                                                                                                                                                                                                                                                                                                                                                                                                                                                                                                                                                                                                                                                                                                                                                                                                                                                                                                                                                                                                                                                                                                                                                                                                                                                                                                                                                                                                              | 9  | Handle                  | Powder Coated Aluminum    |
| 12 O-Ring EPDM  13 O-Ring EPDM  14 Integral Stop Nut Satin Nickel Plated Brass  15 Check Spider Acetal  16 Stepped Washer Silicone  17 Hose Piece Satin Nickel Plated Brass  18 Check Valve Composite  19 Loose Key Aluminum                                                                                                                                                                                                                                                                                                                                                                                                                                                                                                                                                                                                                                                                                                                                                                                                                                                                                                                                                                                                                                                                                                                                                                                                                                                                                                                                                                                                                                                                                                                                                                                                                                                                                                                                                                                                                                                                                                   | 10 | Screw                   | Stainless Steel           |
| 13 O-Ring EPDM  14 Integral Stop Nut Satin Nickel Plated Brass  15 Check Spider Acetal  16 Stepped Washer Silicone  17 Hose Piece Satin Nickel Plated Brass  18 Check Valve Composite  19 Loose Key Aluminum                                                                                                                                                                                                                                                                                                                                                                                                                                                                                                                                                                                                                                                                                                                                                                                                                                                                                                                                                                                                                                                                                                                                                                                                                                                                                                                                                                                                                                                                                                                                                                                                                                                                                                                                                                                                                                                                                                                   | 11 | Integral Stop Stem      | Brass                     |
| 14Integral Stop NutSatin Nickel Plated Brass15Check SpiderAcetal16Stepped WasherSilicone17Hose PieceSatin Nickel Plated Brass18Check ValveComposite19Loose KeyAluminum                                                                                                                                                                                                                                                                                                                                                                                                                                                                                                                                                                                                                                                                                                                                                                                                                                                                                                                                                                                                                                                                                                                                                                                                                                                                                                                                                                                                                                                                                                                                                                                                                                                                                                                                                                                                                                                                                                                                                         | 12 | O-Ring                  | EPDM                      |
| 15 Check Spider Acetal  16 Stepped Washer Silicone  17 Hose Piece Satin Nickel Plated Brass  18 Check Valve Composite  19 Loose Key Aluminum                                                                                                                                                                                                                                                                                                                                                                                                                                                                                                                                                                                                                                                                                                                                                                                                                                                                                                                                                                                                                                                                                                                                                                                                                                                                                                                                                                                                                                                                                                                                                                                                                                                                                                                                                                                                                                                                                                                                                                                   | 13 | O-Ring                  | EPDM                      |
| 16 Stepped Washer Silicone 17 Hose Piece Satin Nickel Plated Brass 18 Check Valve Composite 19 Loose Key Aluminum                                                                                                                                                                                                                                                                                                                                                                                                                                                                                                                                                                                                                                                                                                                                                                                                                                                                                                                                                                                                                                                                                                                                                                                                                                                                                                                                                                                                                                                                                                                                                                                                                                                                                                                                                                                                                                                                                                                                                                                                              | 14 | Integral Stop Nut       | Satin Nickel Plated Brass |
| 17 Hose Piece Satin Nickel Plated Brass 18 Check Valve Composite 19 Loose Key Aluminum                                                                                                                                                                                                                                                                                                                                                                                                                                                                                                                                                                                                                                                                                                                                                                                                                                                                                                                                                                                                                                                                                                                                                                                                                                                                                                                                                                                                                                                                                                                                                                                                                                                                                                                                                                                                                                                                                                                                                                                                                                         | 15 | Check Spider            | Acetal                    |
| 18 Check Valve Composite 19 Loose Key Aluminum                                                                                                                                                                                                                                                                                                                                                                                                                                                                                                                                                                                                                                                                                                                                                                                                                                                                                                                                                                                                                                                                                                                                                                                                                                                                                                                                                                                                                                                                                                                                                                                                                                                                                                                                                                                                                                                                                                                                                                                                                                                                                 | 16 | Stepped Washer          | Silicone                  |
| 19 Loose Key Aluminum                                                                                                                                                                                                                                                                                                                                                                                                                                                                                                                                                                                                                                                                                                                                                                                                                                                                                                                                                                                                                                                                                                                                                                                                                                                                                                                                                                                                                                                                                                                                                                                                                                                                                                                                                                                                                                                                                                                                                                                                                                                                                                          | 17 | Hose Piece              | Satin Nickel Plated Brass |
| 1.0                                                                                                                                                                                                                                                                                                                                                                                                                                                                                                                                                                                                                                                                                                                                                                                                                                                                                                                                                                                                                                                                                                                                                                                                                                                                                                                                                                                                                                                                                                                                                                                                                                                                                                                                                                                                                                                                                                                                                                                                                                                                                                                            | 18 | Check Valve             | Composite                 |
| 20 Extended Valve Stem Cap Brass                                                                                                                                                                                                                                                                                                                                                                                                                                                                                                                                                                                                                                                                                                                                                                                                                                                                                                                                                                                                                                                                                                                                                                                                                                                                                                                                                                                                                                                                                                                                                                                                                                                                                                                                                                                                                                                                                                                                                                                                                                                                                               | 19 | Loose Key               | Aluminum                  |
|                                                                                                                                                                                                                                                                                                                                                                                                                                                                                                                                                                                                                                                                                                                                                                                                                                                                                                                                                                                                                                                                                                                                                                                                                                                                                                                                                                                                                                                                                                                                                                                                                                                                                                                                                                                                                                                                                                                                                                                                                                                                                                                                | 20 | Extended Valve Stem Cap | Brass                     |