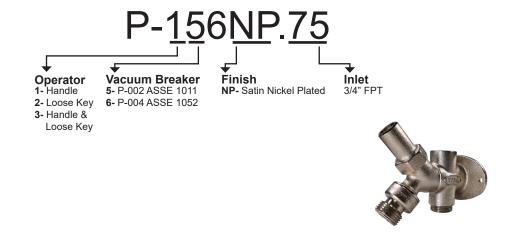

|  |  |
| ARCHITECT    |  |  |
| ENGINEER     |  |  |
| CONTRACTOR   |  |  |



### **■ FEATURES**

- P-156, P-256 and P-356 have a P-002 vacuum breaker backflow check valve approved under ASSE 1011
- P-166, P-266, and P-366 have a P-004 vacuum breaker backflow double check valve approved under ASSE 1052
- 3/4" FPT inlet option on top and bottom for flexibility during installation
- Includes brass plug for easy close-off and 'drain down' for the system
- Integral shut off allows valve to be shut off and serviced without shutting off entire system
- Powder coated aluminum metal handle or loose key options
- · Easy to install no need for additional brackets
- · Direct surface mount for exposed pipe

#### Certifications

- ASSE 1011
- ASSE 1052
- C-UPC
- CSA B64.2

#### **■ PART NUMBER**







# SUBMITTAL FORM P-156 Exposed Pipe Angle Sill Faucet



| IDPARTMATERIAL1PlugSatin Nickel Plated Brass2BodySatin Nickel Plated Brass3ScrewStainless Steel4Seat WasherEPDM5Stem BodyBrass6WasherStainless Steel7PackingGraphite8Valve Stem CapBrass9HandlePowder Coated Aluminum10ScrewStainless Steel11Integral Stop StemBrass12O-RingEPDM13O-RingEPDM14Integral Stop NutSatin Nickel Plated Brass15Check SpiderAcetal16Stepped WasherSilicone17Hose PieceSatin Nickel Plated Brass18Check ValveComposite19Loose KeyAluminum20Extended Valve Stem CapBrass