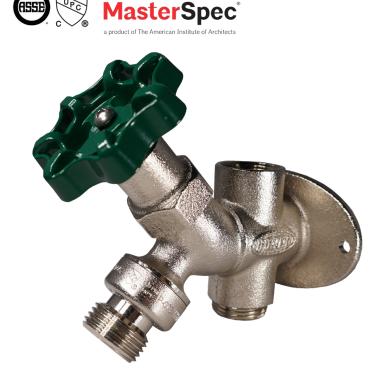

### **■ FEATURES**

- P-156, P-256 and P-356 have a P-002 vacuum breaker backflow check valve approved under ASSE 1011
- P-166, P-266, and P-366 have a P-004 vacuum breaker backflow double check valve approved under ASSE 1052
- 3/4" FPT inlet option on top and bottom for flexibility during installation
- Includes brass plug for easy close-off and 'drain down' for the system
- Integral shut off allows valve to be shut off and serviced without shutting off entire system
- Powder coated aluminum metal handle or loose key options
- · Easy to install no need for additional brackets
- · Direct surface mount for exposed pipe

### **■ SPECIFICATIONS**

Furnish and install Model P-156 / 256 / 356 / 166 / 266 / 366 (choose one) Exposed Piping Angle Sill Faucet as manufactured by PRIER Products Inc. Angle Sill Faucet shall be surface mounted and installed using female pipe thread inlet connections.

Angle Sill Faucet should be designed for direct surface mounted of exposed piping. It should contain an integral shut off to service valve without shutting off system water and have a through valve connection for installation in series. Flow rate shall be a minimum of 7 gallons per minute at 25 psi differential pressure and be at full flow in a single handle rotation. Angle Sill Faucet shall have ¾" garden hose outlet connection with dual ¾" FPT inlet connections. A plug shall be provided with each valve for endpoint connections. Angle Sill Faucet should feature solid brass body, non-ferrous materials and satin nickel plating.