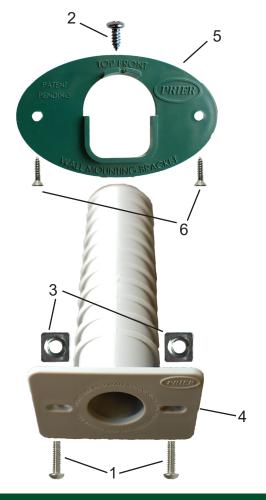

## **REPLACEMENT PARTS**

## **Instructions:**

- 1. Identify where on the wall this mounting bracket will be anchored and drill a  $2^{1/4}$ " diameter hole.
- 2. Align green flange so the top of sleeve hole is even with the top of drilled hole. Level the flange and mount it using the 2 screw holes provided.
- 3. Insert the grey sleeve body to the desired depth, such that the outer face of the sleeve will be flush with the front of the facia (brick, stone, stucco, etc). When correct depth is set, use provided screw to lock in the sleeve through the top of the mounting flange. (Note: This screw can be removed and the sleeve adjusted at any time before the front facia material is secured.)
- 4. The grey faceplate has 2 adjustable slots to secure hydrant to sleeve. Faceplate mounting screws and nuts provided.