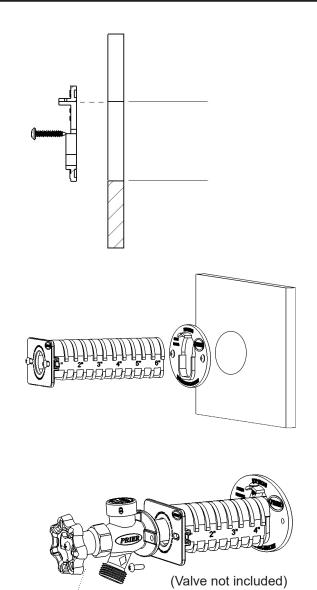

## **INSTALLATION**

## **Instructions:**

- 1. Identify where on the wall this mounting bracket will be anchored and drill a  $2^{1/4}$ " diameter hole.
- 2. Align green flange so the top of sleeve hole is even with the top of drilled hole. Level the flange and mount it using the 2 screw holes provided.
- 3. Insert the grey sleeve body to the desired depth, such that the outer face of the sleeve will be flush with the front of the facia (brick, stone, stucco, etc). When correct depth is set, use provided screw to lock in the sleeve through the top of the mounting flange. (Note: This screw can be removed and the sleeve adjusted at any time before the front facia material is secured.)
- 4. The grey faceplate has 2 adjustable slots to secure hydrant to sleeve. Faceplate mounting screws and nuts provided.