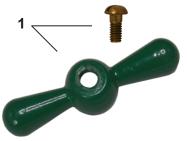

## **44 SERIES REPLACEMENT PARTS**

| ID | Part No. | Description                                      |
|----|----------|--------------------------------------------------|
| 1  | 630-0046 | Handle and Screw Kit                             |
| 2  | 310-3024 | Packing Nut                                      |
| 3  | 336-3006 | Packing Only                                     |
| 4  | 310-3017 | Valve Stem Cap                                   |
| 5  | 936-3003 | O-Ring                                           |
| 6  | 310-3019 | Stem Body                                        |
| 7  | 630-0047 | Bibb Washer and Screw Kit                        |
| 8  | 231-3101 | Stem Assembly Complete                           |
|    | 630-0044 | Service Kit for Hose Bibbs,<br>Contains: 1, 3, 7 |