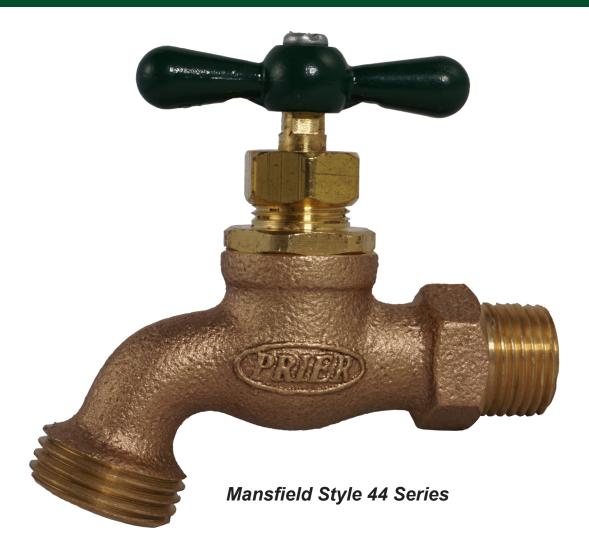

## **44 SERIES REPLACEMENT PARTS**

| ID | Part No. | Description                                      |
|----|----------|--------------------------------------------------|
| 1  | 630-0046 | Handle and Screw Kit                             |
| 2  | 310-3024 | Packing Nut                                      |
| 3  | 336-3006 | Packing Only                                     |
| 4  | 310-3017 | Valve Stem Cap                                   |
| 5  | 936-3003 | O-Ring                                           |
| 6  | 310-3019 | Stem Body                                        |
| 7  | 630-0047 | Bibb Washer and Screw Kit                        |
| 8  | 231-3101 | Stem Assembly Complete                           |
|    | 630-0044 | Service Kit for Hose Bibbs,<br>Contains: 1, 3, 7 |