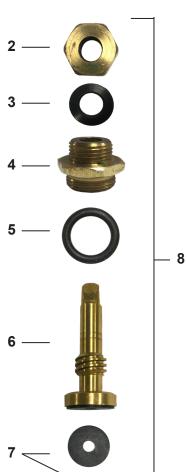

## **44 Series Brass Hose Bibbs**

## **FEATURES**

- · Cast red brass construction to prevent dezincification
- Solid brass operating stem
- · Large unobstructed waterways for greater flow rates
- · Cast metal handle assembly with brass mounting screw
- Green standard handle with red or blue options
- Packing nut design for years of reliable life
- · EPDM smooth turn packing
- · Male pipe thread inlet connections
- 3/4" garden hose connection outlet
- Solid brass fast-travel stem with ACME threads
- Each valve individually tested