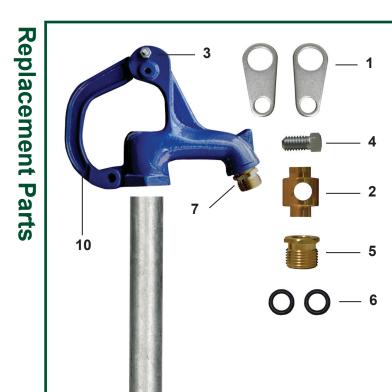

4515 East 139th Street Grandview, MO 64030 (800) 362-9055 Fax (800) 362-1463 www.PRIER.com

8

| ID | Part No. | Description                               |  |
|----|----------|-------------------------------------------|--|
| 1  | 324-3002 | Draw Straps, Quantity 2 Required          |  |
| 2  | 310-3028 | Pivot Connector                           |  |
| 3  | 324-3003 | Fulcrum Bolt and Nut                      |  |
| 4  | 324-3004 | Square Head Set Screw                     |  |
| 5  | 310-3029 | Packing Nut                               |  |
| 6  | 336-3004 | O-Ring Seal                               |  |
| 7  | 310-3030 | Hose Thread Adapter                       |  |
| 8  | 300-0024 | Valve Body                                |  |
| 9  | 399-3004 | Plunger                                   |  |
| 10 | 301-3001 | Operating Handle                          |  |
|    | 630-9002 | Repair Kit, Contains: 1, 2, 3, 4, 5, 6, 9 |  |