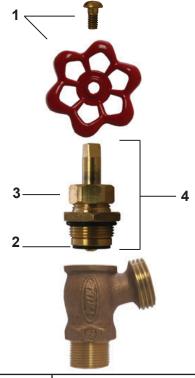

## **Replacement Parts**

| ID | Part No. | Description                                         |
|----|----------|-----------------------------------------------------|
| 1  | 630-0045 | Handle and Screw Kit                                |
| 2  | 630-0047 | Bibb Washer and Screw Kit                           |
| 3  | 339-3003 | Packing Only                                        |
| 4  | 231-3101 | Stem Assembly Complete                              |
|    | 630-0043 | Service Kit for Boiler Drains,<br>Contains: 1, 2, 3 |