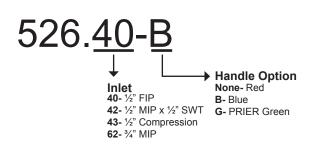

## Mansfield Style 526 Series

## Feature

- Heavy pattern casted red brass construction
- Solid brass operating stem
- Large unobstructed waterways for greater flow rates
- Cast metal handle assembly with brass mounting screw
- Red, blue or green operating handle options
- · Packing nut design for years of reliable life
- AFG teflon with graphite packing
- · Female and SWT iron pipe inlet connections
- 3/4" garden hose connection outlet
- · Solid brass fast-travel stem with ACME threads
- · Each valve individually air-tested