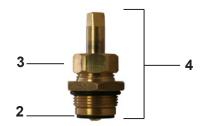

## **Replacement Parts**

| ID | Part No. | Description                                      |
|----|----------|--------------------------------------------------|
| 1  | 630-0046 | Handle and Screw Kit                             |
| 2  | 630-0047 | Bibb Washer and Screw Kit                        |
| 3  | 339-3003 | Packing Only                                     |
| 4  | 231-3101 | Stem Assembly Complete                           |
|    | 630-0044 | Service Kit for Hose Bibbs,<br>Contains: 1, 2, 3 |