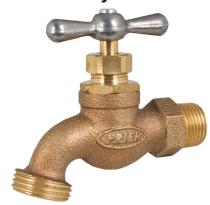

## **Heavy Pattern Brass Hose Bibbs**

## Mansfield Style 44 Series

- · Heavy pattern casted red brass construction
- Solid brass operating stem
- Large unobstructed waterways for greater flow rates
- Cast metal handle assembly with brass mounting screw
- · Red, blue or green operating handle options
- · Packing nut design for years of reliable life
- AFG teflon with graphite packing
- Female and SWT iron pipe inlet connections
- 3/4" garden hose connection outlet
- · Solid brass fast-travel stem with ACME threads
- Each valve individually air-tested