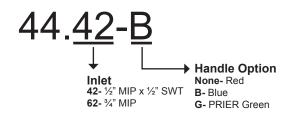

## **Replacement Parts**

| ID | Part No. | Description                                      |
|----|----------|--------------------------------------------------|
| 1  | 630-0046 | Handle and Screw Kit                             |
| 2  | 630-0047 | Bibb Washer and Screw Kit                        |
| 3  | 339-3003 | Packing Only                                     |
| 4  | 231-3101 | Stem Assembly Complete                           |
|    | 630-0044 | Service Kit for Hose Bibbs,<br>Contains: 1, 2, 3 |