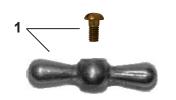

## **Replacement Parts**

| ID | Part No. | Description                                      |
|----|----------|--------------------------------------------------|
| 1  | 630-0046 | Handle and Screw Kit                             |
| 2  | 630-0047 | Bibb Washer and Screw Kit                        |
| 3  | 339-3003 | Packing Only                                     |
| 4  | 231-3101 | Stem Assembly Complete                           |
|    | 630-0044 | Service Kit for Hose Bibbs,<br>Contains: 1, 2, 3 |