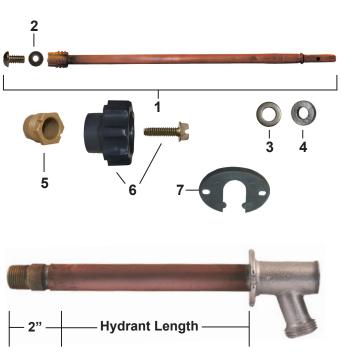

## 300 Series Freezeless Wall Hydrant

- Residential
- Freezeless
- Solid Brass Body

| ID | Part No.    | Description                                                       |  |
|----|-------------|-------------------------------------------------------------------|--|
| 1  | See Below   | Stem Assembly, Contains: 1, 2, 3, 4                               |  |
| 2  | C-134KT-802 | Seat Washer Replacement Kit (00 Beveled)                          |  |
| 3  | 324-1006    | Washer (Stainless Steel)                                          |  |
| 4  | 339-3002    | Packing for Left Hand Packing Nut (Graphite)                      |  |
| 5  | 337-3001    | Left Hand Thread Packing Nut (Plastic)                            |  |
| 6  | 630-7965    | Handle & Screw Kit (Grey Plastic Handle & Stainless Steel Screw)  |  |
|    | 630-7975    | Handle & Screw Kit (Beige Plastic Handle & Stainless Steel Screw) |  |
| 7  | 337-3012    | Space Wedge (Grey, Plastic)                                       |  |
|    | 337-3013    | Space Wedge (Beige, Plastic)                                      |  |
|    | 630-7755    | Service Kit for 300/400/500 Series<br>Contains: 2, 3, 4, 5        |  |

\*The 630-7755 Wall Hydrant Repair Kit includes parts for the 300, 400 and 500 Series hydrants, some of which are not pictured here. When repairing a hydrant you will have parts left over.

## Old Style Style Manufactured approx. 1960's - April 2013

| Part No.   | Description                     | Stem Length                          |
|------------|---------------------------------|--------------------------------------|
| M-123-5031 | Stem for 4" 300 Series Hydrant  | 7 <sup>7</sup> / <sub>8</sub> " OAL  |
| M-123-5032 | Stem for 6 " 300 Series Hydrant | 9 <sup>7</sup> / <sub>8</sub> " OAL  |
| M-123-5033 | Stem for 8" 300 Series Hydrant  | 11 <sup>7</sup> / <sub>8</sub> " OAL |
| M-123-5034 | Stem for 10" 300 Series Hydrant | 13 <sup>7</sup> / <sub>8</sub> " OAL |
| M-123-5035 | Stem for 12" 300 Series Hydrant | 15 <sup>7</sup> / <sub>8</sub> " OAL |
| M-123-5036 | Stem for 14" 300 Series Hydrant | 17 <sup>7</sup> / <sub>8</sub> " OAL |