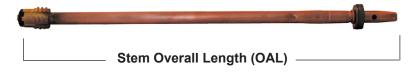

## Old Style Style Manufactured approx. 1960's - April 2013

| Part No.   | Description                     | Stem Length                          |
|------------|---------------------------------|--------------------------------------|
| M-123-5031 | Stem for 4" 300 Series Hydrant  | 7 <sup>7</sup> / <sub>8</sub> " OAL  |
| M-123-5032 | Stem for 6 " 300 Series Hydrant | 9 <sup>7</sup> / <sub>8</sub> " OAL  |
| M-123-5033 | Stem for 8" 300 Series Hydrant  | 11 <sup>7</sup> / <sub>8</sub> " OAL |
| M-123-5034 | Stem for 10" 300 Series Hydrant | 13 <sup>7</sup> / <sub>8</sub> " OAL |
| M-123-5035 | Stem for 12" 300 Series Hydrant | 15 <sup>7</sup> / <sub>8</sub> " OAL |
| M-123-5036 | Stem for 14" 300 Series Hydrant | 17 <sup>7</sup> / <sub>8</sub> " OAL |

300 Series stems are made to fit the 300 Series Residential Wall Hydrants only. They are not interchangeable with an other models.