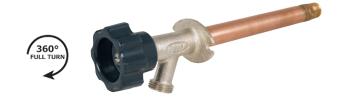

## 300 Series Freezeless Wall Hydrant

- Residential
- Freezeless
- Solid Brass Body

| ID | Part No.    | Description                                                       |  |
|----|-------------|-------------------------------------------------------------------|--|
| 1  | See Below   | Stem Assembly, Contains: 1, 2, 3, 4                               |  |
| 2  | C-134KT-802 | Seat Washer Replacement Kit (00 Beveled)                          |  |
| 3  | 324-1006    | Washer (Stainless Steel)                                          |  |
| 4  | 339-3002    | Packing for Left Hand Packing Nut (Graphite)                      |  |
| 5  | 337-3001    | Left Hand Thread Packing Nut (Plastic)                            |  |
| 6  | 630-7965    | Handle & Screw Kit (Grey Plastic Handle & Stainless Steel Screw)  |  |
|    | 630-7975    | Handle & Screw Kit (Beige Plastic Handle & Stainless Steel Screw) |  |
| 7  | 337-3012    | Space Wedge (Grey, Plastic)                                       |  |
|    | 337-3013    | Space Wedge (Beige, Plastic)                                      |  |
|    | 630-7755    | Service Kit for 300/400/500 Series<br>Contains: 2, 3, 4, 5        |  |