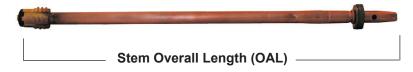

## Old Style Style Manufactured 2006 - April 2013

| Part No.   | Description                     | Stem Length                          |
|------------|---------------------------------|--------------------------------------|
| M-123-5031 | Stem for 4" 300 Series Hydrant  | 7 <sup>7</sup> / <sub>8</sub> " OAL  |
| M-123-5032 | Stem for 6 " 300 Series Hydrant | 9 <sup>7</sup> / <sub>8</sub> " OAL  |
| M-123-5033 | Stem for 8" 300 Series Hydrant  | 11 <sup>7</sup> / <sub>8</sub> " OAL |
| M-123-5034 | Stem for 10" 300 Series Hydrant | 13 <sup>7</sup> / <sub>8</sub> " OAL |
| M-123-5035 | Stem for 12" 300 Series Hydrant | 15 <sup>7</sup> / <sub>8</sub> " OAL |
| M-123-5036 | Stem for 14" 300 Series Hydrant | 17 <sup>7</sup> / <sub>8</sub> " OAL |

300 Series stems are made to fit the 300 Series Residential Wall Hydrants only. They are not interchangeable with an other models.