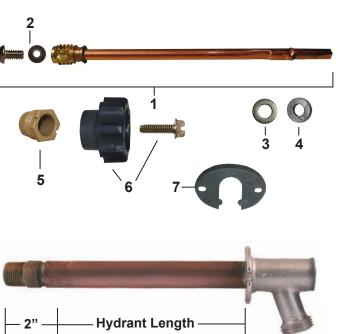

## 300 Series Freezeless Wall Hydrant

- Residential
- Freezeless
- Solid Brass Body

| ID | Part No.    | Description                                                       |  |
|----|-------------|-------------------------------------------------------------------|--|
| 1  | See Below   | Stem Assembly, Contains: 1, 2, 3, 4                               |  |
| 2  | C-134KT-802 | Seat Washer Replacement Kit (00 Beveled)                          |  |
| 3  | 324-1006    | Washer (Stainless Steel)                                          |  |
| 4  | 339-3002    | Packing for Left Hand Packing Nut (Graphite)                      |  |
| 5  | 337-3001    | Left Hand Thread Packing Nut (Plastic)                            |  |
| 6  | 630-7965    | Handle & Screw Kit (Grey Plastic Handle & Stainless Steel Screw)  |  |
|    | 630-7975    | Handle & Screw Kit (Beige Plastic Handle & Stainless Steel Screw) |  |
| 7  | 337-3012    | Space Wedge (Grey, Plastic)                                       |  |
|    | 337-3013    | Space Wedge (Beige, Plastic)                                      |  |
|    | 630-7755    | Service Kit for 300/400/500 Series<br>Contains: 2, 3, 4, 5        |  |

\*The 630-7755 Wall Hydrant Repair Kit includes parts for the 300, 400 and 500 Series hydrants, some of which are not pictured here. When repairing a hydrant you will have parts left over.