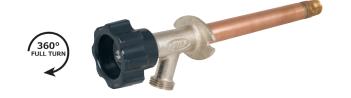

## 300 Series Freezeless Wall Hydrant

- Residential
- Freezeless
- Solid Brass Body

| ID | Part No.    | Description                                                       |  |
|----|-------------|-------------------------------------------------------------------|--|
| 1  | See Below   | Stem Assembly, Contains: 1, 2, 3, 4                               |  |
| 2  | C-134KT-802 | Seat Washer Replacement Kit (00 Beveled)                          |  |
| 3  | 324-1006    | Washer (Stainless Steel)                                          |  |
| 4  | 339-3002    | Packing for Left Hand Packing Nut (Graphite)                      |  |
| 5  | 337-3001    | Left Hand Thread Packing Nut (Plastic)                            |  |
| 6  | 630-7965    | Handle & Screw Kit (Grey Plastic Handle & Stainless Steel Screw)  |  |
|    | 630-7975    | Handle & Screw Kit (Beige Plastic Handle & Stainless Steel Screw) |  |
| 7  | 337-3012    | Space Wedge (Grey, Plastic)                                       |  |
|    | 337-3013    | Space Wedge (Beige, Plastic)                                      |  |
|    | 630-7755    | Service Kit for 300/400/500 Series<br>Contains: 2, 3, 4, 5        |  |