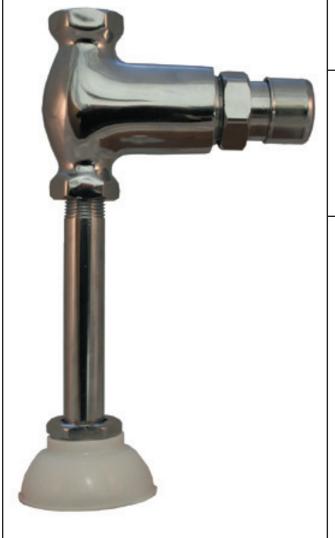

## Straight Pattern Urinal Flush Valve

Mansfield Style 190 Series

The 190 Urinal Valve is the industry's finest. It is efficient, dependable, quiet and versatile. With its automatic metering design and balanced cartridge assembly, it operates equally well at high or low pressures. The push button operation resists damage and vandalism.

The 190 features a casted brass body with triple chrome plating for long lasting finish. Each valve is water tested to assure proper operation once installed.

1/2" FNPT Inlet x 3/8" FNPT Outlet

4515 East 139th Street Grandview, MO 64030 (800) 362-9055 Fax (800) 362-1463 www.PRIER.com