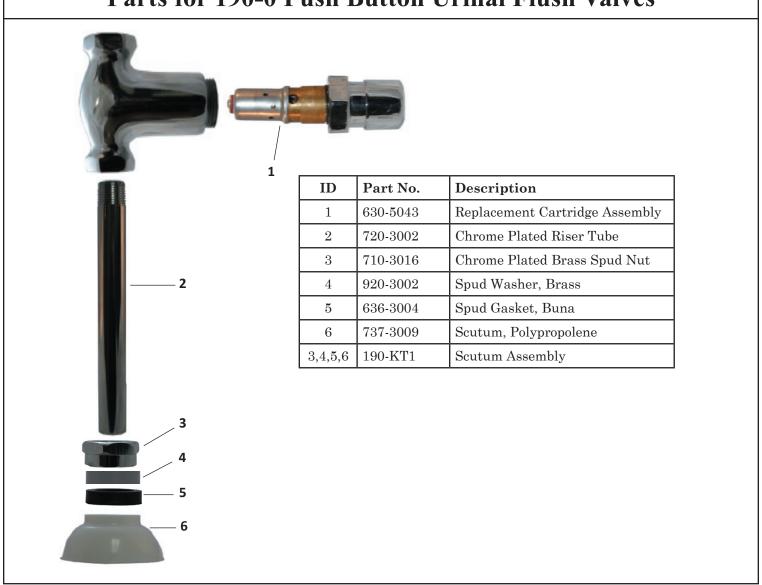

4515 East 139th Street Grandview, MO 64030 (800) 362-9055 Fax (800) 362-1463 www.PRIER.com

## Straight Pattern Urinal Flush Valve

Mansfield Style 190 Series



The 190 Urinal Valve is the industry's finest. It is efficient, dependable, quiet and versatile. With its automatic metering design and balanced cartridge assembly, it operates equally well at high or low pressures. The push button operation resists damage and vandalism.

The 190 features a casted brass body with triple chrome plating for long lasting finish. Each valve is water tested to assure proper operation once installed.

1/2" FNPT Inlet x 3/8" FNPT Outlet





4515 East 139th Street Grandview, MO 64030 (800) 362-9055 Fax (800) 362-1463 www.PRIER.com

## Parts for 190-0 Push Button Urinal Flush Valves