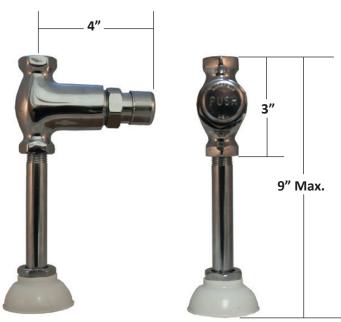

## Straight Pattern Urinal Flush Valve

Mansfield Style 190 Series

The 190 Urinal Valve is the industry's finest. It is efficient, dependable, quiet and versatile. With its automatic metering design and balanced cartridge assembly, it operates equally well at high or low pressures. The push button operation resists damage and vandalism.

The 190 features a casted brass body with triple chrome plating for long lasting finish. Each valve is water tested to assure proper operation once installed.

1/2" FNPT Inlet x 3/8" FNPT Outlet

4515 East 139th Street Grandview, MO 64030 (800) 362-9055 Fax (800) 362-1463 www.PRIER.com