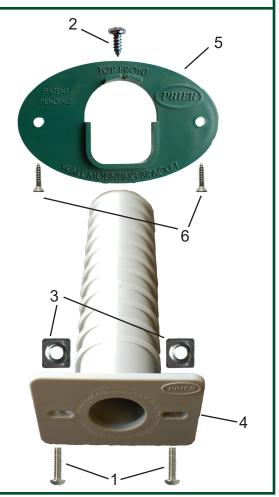

| ID | Part No. | Description                        |
|----|----------|------------------------------------|
| 1  | 314-1017 | (2) Screw - 18-8 - Stainless Steel |
| 2  | 314-0013 | Screw - No. 10 - Steel             |
| 3  | 314-0014 | (2) Square Nut - Stainless Steel   |
| 4  | 337-0011 | Body - Plastic                     |
| 5  | 337-0012 | Flange - Plastic                   |
| 6  | 515-0007 | (2) Screw - Zinc                   |

## Installation

Instructions:

1. Identify where on the wall this mounting bracket will be anchored and drill a 2 <sup>1/4</sup>" diameter hole.

 Align green flange so the top of sleeve hole is even with the top of drilled hole.
Level the flange and mount it using the 2 screw holes provided.

3. Insert the grey sleeve body to the desired depth, such that the outer face of the sleeve will be flush with the front of the facia (brick, stone, stucco, etc). When correct depth is set, use provided screw to lock in the sleeve through the top of the mounting flange. (Note: This screw can be removed and the sleeve adjusted at any time before the front facia material is secured.)

4. The grey faceplate has 2 adjustable slots to secure hydrant to sleeve. Face-plate mounting screws and nuts provided.

Please note that the P-WMB1 will accommodate 300, 400, C-134, C-234, C-144, C-244, P-164 and P-264 series of frost proof valves as well as most other brands of residential wall hydrants.