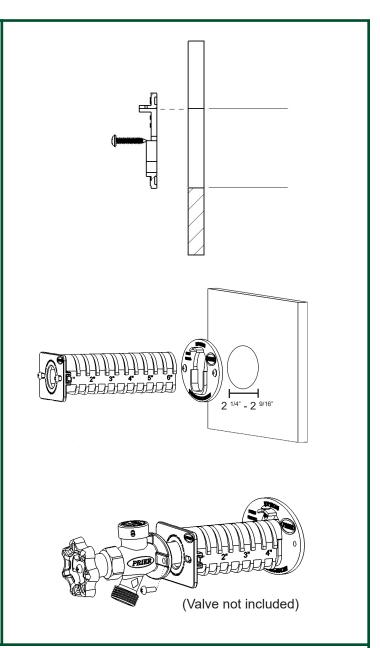

## Installation

Instructions:

1. Identify where on the wall this mounting bracket will be anchored and drill a 2 <sup>1/4</sup>" diameter hole.

 Align green flange so the top of sleeve hole is even with the top of drilled hole.
Level the flange and mount it using the 2 screw holes provided.

3. Insert the grey sleeve body to the desired depth, such that the outer face of the sleeve will be flush with the front of the facia (brick, stone, stucco, etc). When correct depth is set, use provided screw to lock in the sleeve through the top of the mounting flange. (Note: This screw can be removed and the sleeve adjusted at any time before the front facia material is secured.)

4. The grey faceplate has 2 adjustable slots to secure hydrant to sleeve. Face-plate mounting screws and nuts provided.

Please note that the P-WMB1 will accommodate 300, 400, C-134, C-234, C-144, C-244, P-164 and P-264 series of frost proof valves as well as most other brands of residential wall hydrants.