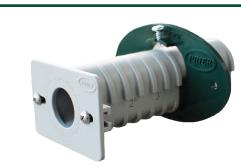

## P-WMB1 Brick Buddy Wall Mounting Bracket

- Residential
- Adjustable
- Fits Most Models
- Eliminates Need of Pipe Sleeve

The Brick Buddy Wall Mounting Bracket is used with the installation of residential hydrants in new construction homes. Providing a secure anchor for the hydrant, the Brick Buddy can be adjusted to fit the necessary depth (1"-6") of any kind of masonry wall. This will save the installer time and the trouble of drilling through brick, stone, stucco or siding.

Thank you for purchasing the PRIER Brick Buddy P-WMB1. The Brick Buddy will help with the installation of most hydrants through masonry walls, however, it is designed to work best with PRIER Products, Inc. brand hydrants.