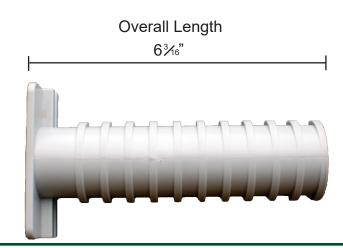

## P-WMB1 Brick Buddy Wall Mounting Bracket

- Residential
- Adjustable
- Fits Most Models
- Eliminates Need of Pipe Sleeve

The Brick Buddy Wall Mounting Bracket is used with the installation of residential hydrants in new construction homes. Providing a secure anchor for the hydrant, the Brick Buddy can be adjusted to fit the necessary depth (1"-6") of any kind of masonry wall. This will save the installer time and the trouble of drilling through brick, stone, stucco or siding.

3. Insert the grey sleeve body to the desired depth, such that the outer face of the sleeve will be flush with the front of the facia (brick, stone, stucco, etc). When correct depth is set, use provided screw to lock in the sleeve through the top of the mounting flange. (Note: This screw can be removed and the sleeve adjusted at any time before the front facia material is secured.)