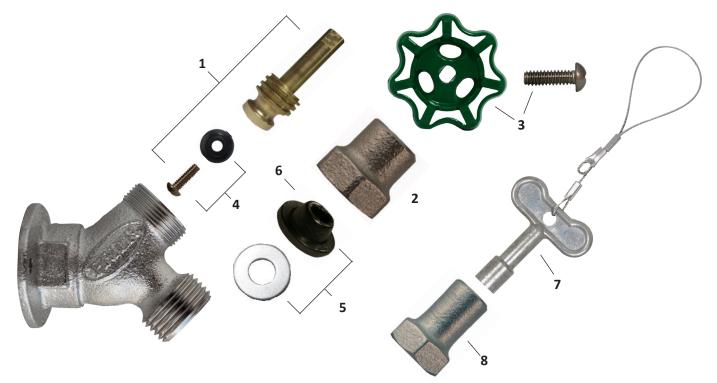

## Parts for Heavy Pattern Angle Sill Faucets

| ID | Part No.    | Description                                            | ID | Part No.    | Description                                        |
|----|-------------|--------------------------------------------------------|----|-------------|----------------------------------------------------|
| 1  | 231-0001    | Stem Assembly- Brass Rod                               | 5  | C-134KT-803 | Stem Packing Kit                                   |
| 2  | 300-1008    | Valve Stem Cap- Nickel Plated                          | 6  | 390-1001    | Packing Only                                       |
|    | 300-0013    | Valve Stem Cap- Polished Chrome<br>Plated              | 7  | C-108KT-808 | Loose Key on Lanyard                               |
| 3  | C-134KT-805 | Handle & Screw Kit- Aluminum<br>Lacquered Green        | 8  | 310-1015    | Extended Valve Stem Cap (for key operated hydrant) |
|    | C-135KT-805 | Handle & Screw Kit- Polished<br>Chrome Plated Aluminum |    | 310-1019    | Extended Valve Stem Cap-<br>Polished Chrome Plated |
| 4  | C-135KT-802 | Seat Washer Kit- ¼" Bev.                               |    | C-134KT-804 | Loose Key Conversion Kit,<br>includes: 5, 7, 8     |