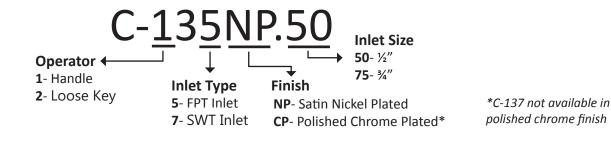

- · Heavy pattern cast brass construction
- · Solid cast brass mounting flange
- Available either satin nickel plated or polished chrome finish
- Solid brass operating stem
- Cast aluminum handle assembly with stainless steel mounting screw
- AFG teflon with graphite packing
- Female iron pipe inlet connections, sweat connection on C-137
- ¾" garden hose connection outlet
- Solid brass stem with ACME threads and 1/4" L bibb washer