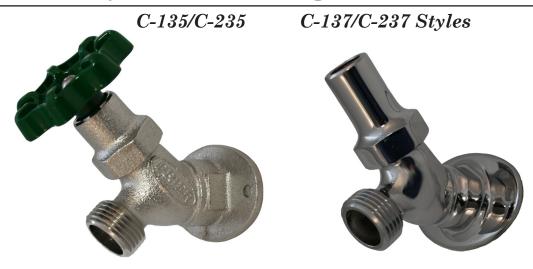

## **Heavy Pattern Angle Sill Faucets**

PRIER Heavy Pattern Angle Sill Faucets are designed for areas that require water service, but are not subject to freezing temperatures. Typical installations include basements, garages and for outdoor installations in mild climates. The heavy pattern design with solid brass stem assures years of reliable service with minimal maintenance.

- · Heavy pattern cast brass construction
- · Solid cast brass mounting flange
- Available either satin nickel plated or polished chrome finish
- Solid brass operating stem
- Cast aluminum handle assembly with stainless steel mounting screw
- AFG teflon with graphite packing
- Female iron pipe inlet connections, sweat connection on C-137
- ¾" garden hose connection outlet
- Solid brass stem with ACME threads and 1/4" L bibb washer