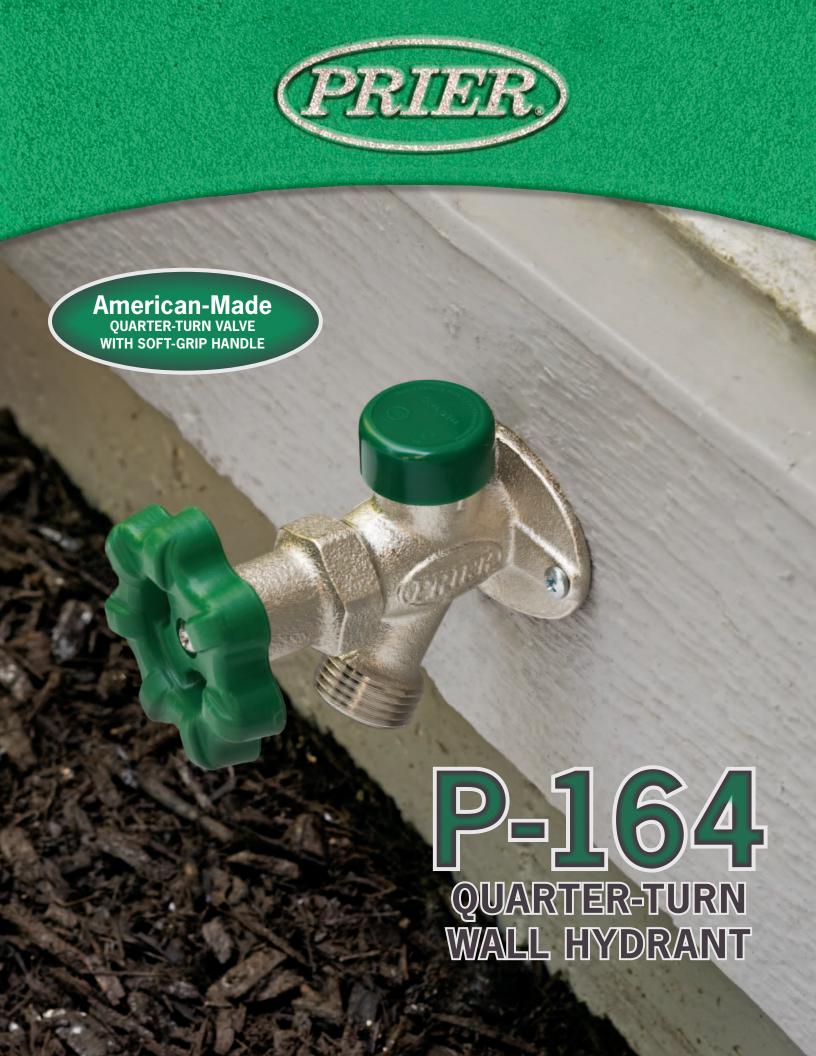

## P-164 QUARTER-TURN WALL HYDRANT

- · ASSE 1019-C and IAPMO/UPC-approved
- · Anti-siphon vacuum breaker with back check valve
- · Large integral brass flange with built-in drainage pitch
- · Five full hose threads for solid garden hose connections
- · Satin nickel plating maintains nice finish for life of product
- · Solid brass body, valve stem cap, seat and stem ends for longer life
- · Easily repairable compression seat stem using "00" size seat washers, instead of fragile ceramic disks
- · Recessed spout aligning lug for easier installation
- · Eight different inlet options
- · Twelve standard lengths and available in any custom size
- · Patent pending
- · Made in the USA