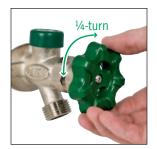

Easy opening, soft-grip, ½-turn valve.

Built-in angle for perfect drainage pitch.

Enclosed screw holes for easy installation.

Converts easily to vandalproof loose key operation.