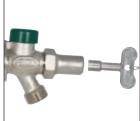

## P-164 QUARTER-TURN WALL HYDRANT

- · ASSE 1019-C and IAPMO/UPC-approved
- · Anti-siphon vacuum breaker with back check valve
- · Large integral brass flange with built-in drainage pitch
- · Five full hose threads for solid garden hose connections
- · Satin nickel plating maintains nice finish for life of product
- · Solid brass body, valve stem cap, seat and stem ends for longer life
- · Easily repairable compression seat stem using "00" size seat washers, instead of fragile ceramic disks
- · Recessed spout aligning lug for easier installation
- · Eight different inlet options
- · Twelve standard lengths and available in any custom size
- · Patent pending
- · Made in the USA