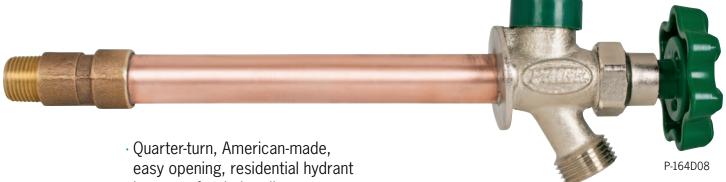

## P-164 QUARTER-TURN WALL HYDRANT

- · ASSE 1019-C and IAPMO/UPC-approved
- · Anti-siphon vacuum breaker with back check valve
- · Large integral brass flange with built-in drainage pitch
- · Five full hose threads for solid garden hose connections
- · Satin nickel plating maintains nice finish for life of product
- · Solid brass body, valve stem cap, seat and stem ends for longer life
- · Easily repairable compression seat stem using "00" size seat washers, instead of fragile ceramic disks
- · Recessed spout aligning lug for easier installation
- · Eight different inlet options
- · Twelve standard lengths and available in any custom size
- · Patent pending
- · Made in the USA