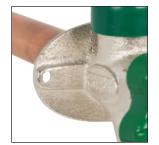

Easy opening, soft-grip, ½-turn valve.

Built-in angle for perfect drainage pitch.

Enclosed screw holes for easy installation.

Converts easily to vandalproof loose key operation.