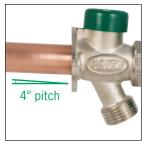

Easy opening, soft-grip, ½-turn valve.

Built-in angle for perfect drainage pitch.

Enclosed screw holes for easy installation.

Converts easily to vandalproof loose key operation.