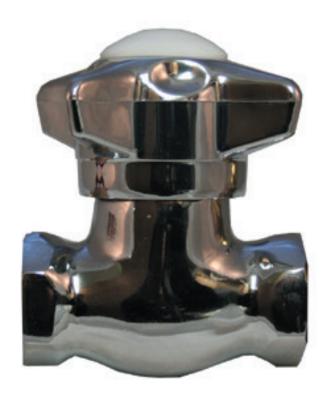

## 184 Series Self-Closing, Multi-Purpose Valve

- Spring Loaded, Self-Closing Operation
- For Fixtures Requiring Manual Valves
- Heavy Casted Brass Body
- Tamper Resistant Cross Handle
- Slip-Stop Prevents Breakage
- Tested for Quality and Dependability
- Chrome Plated

| Part No. | Description                                                                | Carton Qty | Carton Wt |
|----------|----------------------------------------------------------------------------|------------|-----------|
| 184-38   | 3/8" x 3/8" Self-Closing Multi-Purpose Valve                               | 5          | 3 lbs     |
| 184-12   | 1/2" x 1/2" Self-Closing Multi-Purpose Valve                               | 5          | 3 lbs     |
| 630-7966 | Service Kit, Contains: Bonnet Packing, Stem<br>Assembly, O-Ring and Spring | 10         | N/A       |