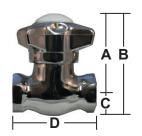

## **ROUGH-INS**

Rough-In Dimensions

| A Length | 2 3/8"  |
|----------|---------|
| B Length | 3"      |
| C Length | 5/8"    |
| D Length | 2 7/16" |